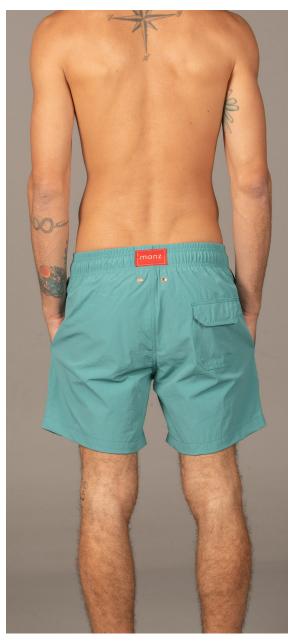

manz

# maria sanz

KIMONO





Several prints from this capsule are designed to mach or coordinate with pieces from the Maria Sanz womens's collection.

Ideal for families or couples.







Resort '26











sommer























































Size: S, M, L, XL, XXL 100% Polyester



Cherry Blossom



Troy





























Size: S, M, L, XL, XXL 100% Polyamide



Army Green





Size: S, M, L, XL, XXL 60% Cotton, 40% Polyamide









Troy Set (Kimono + Short Pants)
Size: S, M, L, XL, XXL
100% Viscose







Troy Set (Kimono + Short Pants)
Size: S, M, L, XL, XXL
100% Viscose







Troy Set (Kimono + Short Pants) Size: S, M, L, XL, XXL 100% Viscose







Troy Set (Kimono + Short Pants)
Size: S, M, L, XL, XXL
100% Viscose







## Тгоу Кітопо







## Тгоу Кітопо









#### Heinz Set (Long-Sleeve Shirt + Long Pants)

Long Pants)
Size: S, M, L, XL, XXL
100% Viscose







Heinz Set (Long-Sleeve Shirt + Long Pants)







Heinz Set (Long-Sleeve Shirt + Long Pants) Size: S, M, L, XL, XXL

100% Viscose







Heinz Set (Long-Sleeve Shirt + Long Pants)

Long Pants)
Size: S, M, L, XL, XXL
100% Viscose









Markus Set (Short-Sleeve Shirt + Short Pants)