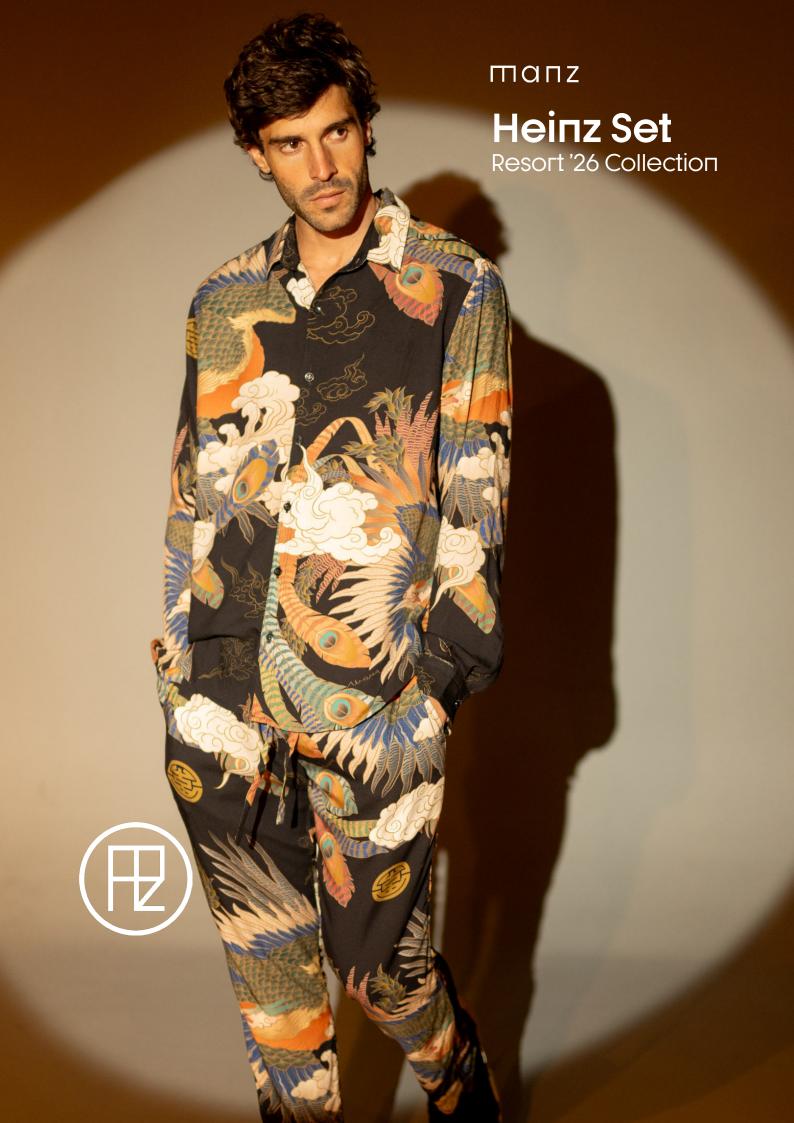

#### Heinz Set (Long-Sleeve Shirt + Long Pants)

Long Pants)
Size: S, M, L, XL, XXL
100% Viscose

Heinz Set (Long-Sleeve Shirt + Long Pants)

Heinz Set (Long-Sleeve Shirt + Long Pants) Size: S, M, L, XL, XXL

100% Viscose

Heinz Set (Long-Sleeve Shirt + Long Pants)

Long Pants)
Size: S, M, L, XL, XXL
100% Viscose

Markus Set (Short-Sleeve Shirt + Short Pants)

Markus Set (Short-Sleeve Shirt + Short Pants)

Markus Set (Short-Sleeve Shirt + Short Pants) Size: S, M, L, XL, XXL 100% Viscose