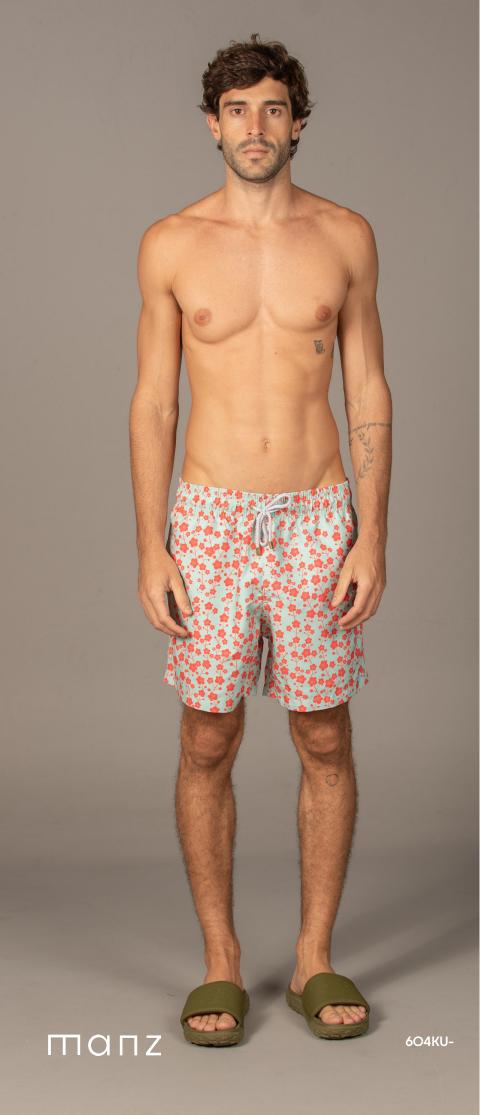

Cherry Blossom

Troy

Size: S, M, L, XL, XXL 100% Polyamide

Army Green

Size: S, M, L, XL, XXL 60% Cotton, 40% Polyamide

Troy Set (Kimono + Short Pants)
Size: S, M, L, XL, XXL
100% Viscose

Troy Set (Kimono + Short Pants)
Size: S, M, L, XL, XXL
100% Viscose