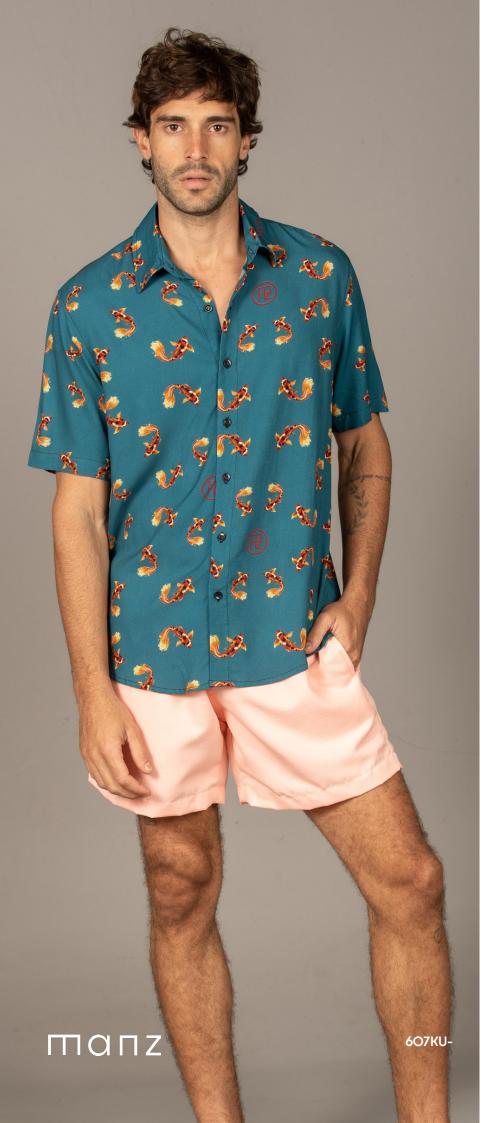

# Markus Short-Sleeve Shirt

Size: S, M, L, XL, XXL 100% Viscose

Size: 4, 6, 8, 10, 12 100% Polyester

Goldfish

Jocker

Troy

Size: 4, 6, 8, 10, 12 100% Polyester

Whales