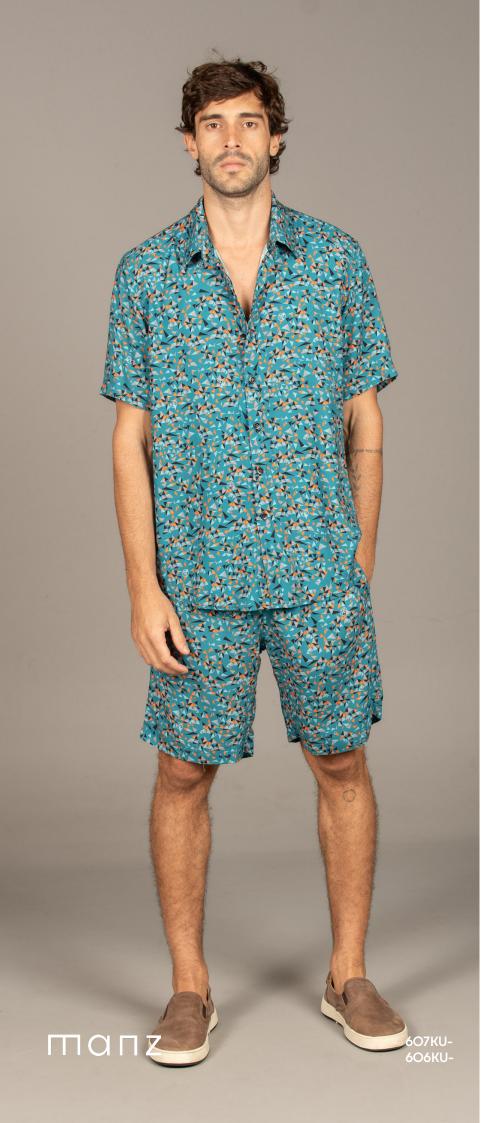

100% Viscose

Heinz Set (Long-Sleeve Shirt + Long Pants)

Long Pants)
Size: S, M, L, XL, XXL
100% Viscose

Markus Set (Short-Sleeve Shirt + Short Pants)

Markus Set (Short-Sleeve Shirt + Short Pants)

Markus Set (Short-Sleeve Shirt + Short Pants) Size: S, M, L, XL, XXL 100% Viscose

Markus Set (Short-Sleeve Shirt + Short Pants)

Size: S, M, L, XL, XXL 100% Viscose

Markus Short-Sleeve Shirt

Size: S, M, L, XL, XXL 100% Viscose

# Markus Short-Sleeve Shirt

Size: S, M, L, XL, XXL 100% Viscose

Size: 4, 6, 8, 10, 12 100% Polyester

Goldfish

Jocker

Troy

Size: 4, 6, 8, 10, 12 100% Polyester

Whales