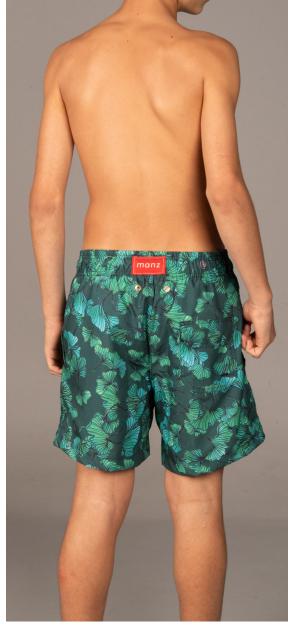

# Markus Short-Sleeve Shirt

Size: S, M, L, XL, XXL 100% Viscose

Size: 4, 6, 8, 10, 12 100% Polyester

Goldfish

Jocker

Troy

Size: 4, 6, 8, 10, 12 100% Polyester

Whales

Bugs

Grey Peonia

Size: 4, 6, 8, 10, 12 100% Polyester

Leaves

Joker

Hive

тапг

605KU-

Size: 4, 6, 8, 10, 12 100% Polyester