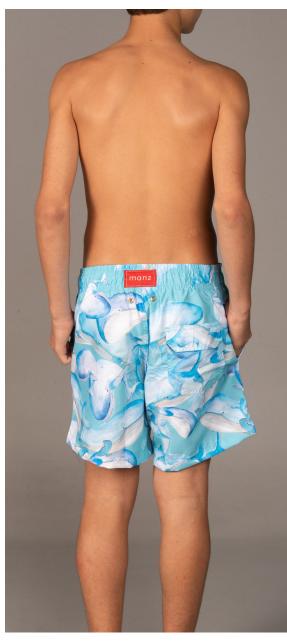

# Markus Short-Sleeve Shirt

Size: S, M, L, XL, XXL 100% Viscose

Size: 4, 6, 8, 10, 12 100% Polyester

Goldfish

Jocker

Troy

Size: 4, 6, 8, 10, 12 100% Polyester

Whales

Bugs

Grey Peonia

Size: 4, 6, 8, 10, 12 100% Polyester

Leaves

Joker

Hive

тапг

605KU-

Size: 4, 6, 8, 10, 12 100% Polyester