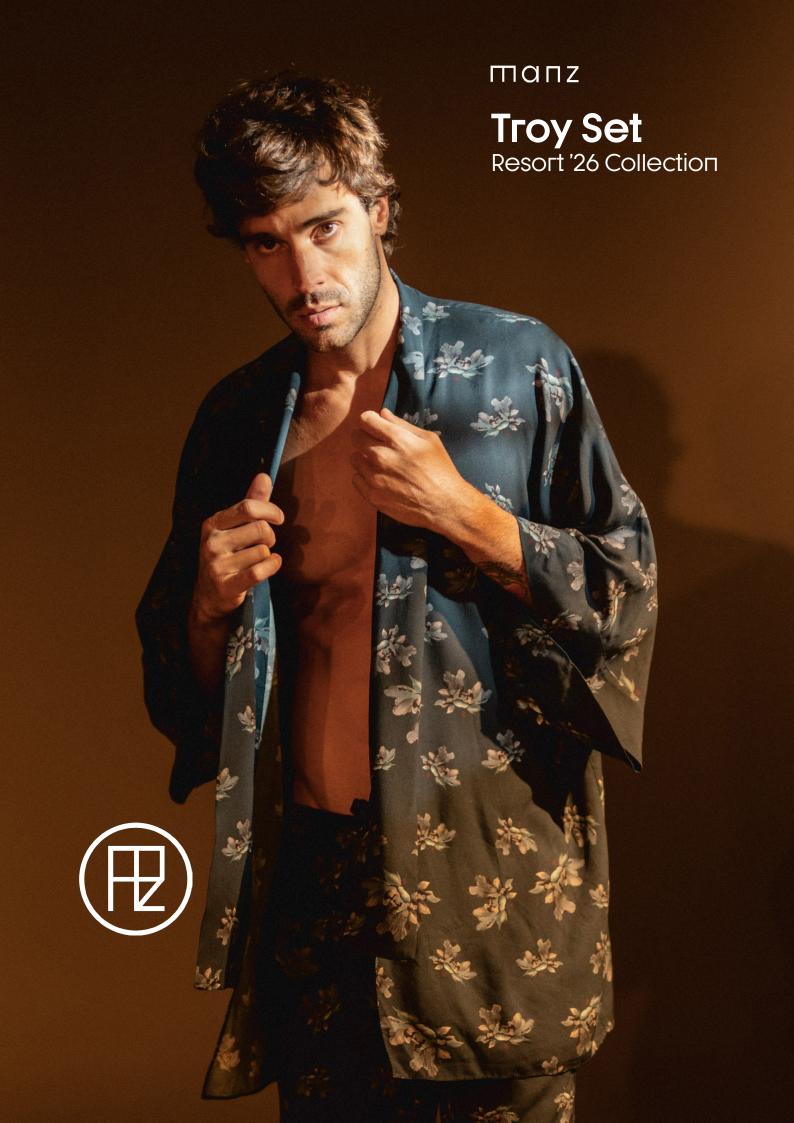

Cherry Blossom

Troy

Size: S, M, L, XL, XXL 100% Polyamide

Army Green

Size: S, M, L, XL, XXL 60% Cotton, 40% Polyamide

Troy Set (Kimono + Short Pants)
Size: S, M, L, XL, XXL
100% Viscose

Troy Set (Kimono + Short Pants)
Size: S, M, L, XL, XXL
100% Viscose

Troy Set (Kimono + Short Pants) Size: S, M, L, XL, XXL 100% Viscose

Troy Set (Kimono + Short Pants)
Size: S, M, L, XL, XXL
100% Viscose