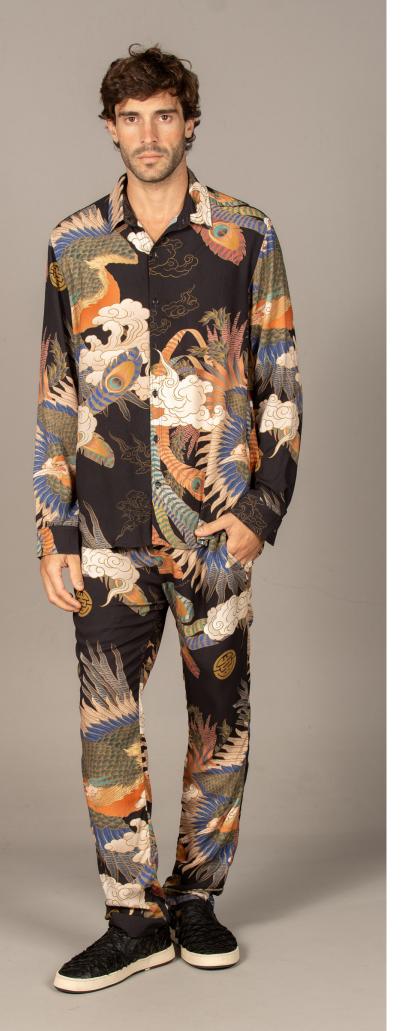

# Markus Short-Sleeve Shirt

Size: S, M, L, XL, XXL 100% Viscose

Size: 4, 6, 8, 10, 12 100% Polyester

Goldfish

Jocker

Troy

Size: 4, 6, 8, 10, 12 100% Polyester

Whales

Bugs

Grey Peonia

Size: 4, 6, 8, 10, 12 100% Polyester

Leaves

Joker

Hive

тапг

605KU-