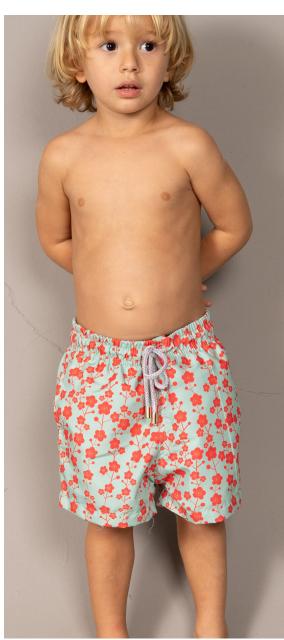

# Markus Short-Sleeve Shirt

Size: S, M, L, XL, XXL 100% Viscose

Size: 4, 6, 8, 10, 12 100% Polyester

Goldfish

Jocker

Troy

Size: 4, 6, 8, 10, 12 100% Polyester

Whales

Bugs

Grey Peonia

Size: 4, 6, 8, 10, 12 100% Polyester

Leaves

Joker

Hive

тапг

605KU-

Size: 4, 6, 8, 10, 12 100% Polyester