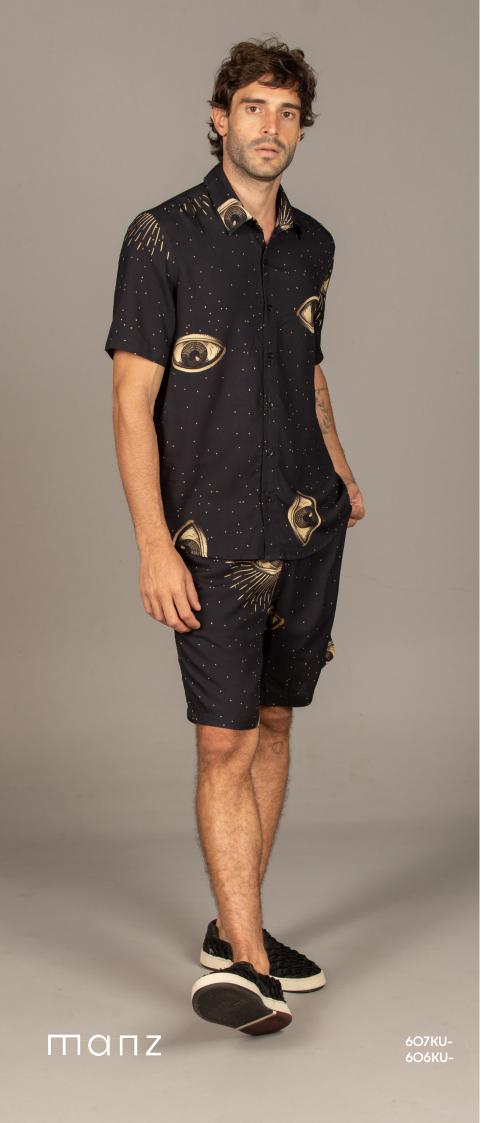

100% Viscose

Heinz Set (Long-Sleeve Shirt + Long Pants)

Long Pants)
Size: S, M, L, XL, XXL
100% Viscose

Markus Set (Short-Sleeve Shirt + Short Pants)

Markus Set (Short-Sleeve Shirt + Short Pants)

Markus Set (Short-Sleeve Shirt + Short Pants) Size: S, M, L, XL, XXL 100% Viscose

Markus Set (Short-Sleeve Shirt + Short Pants)

Size: S, M, L, XL, XXL 100% Viscose

Markus Short-Sleeve Shirt

Size: S, M, L, XL, XXL 100% Viscose