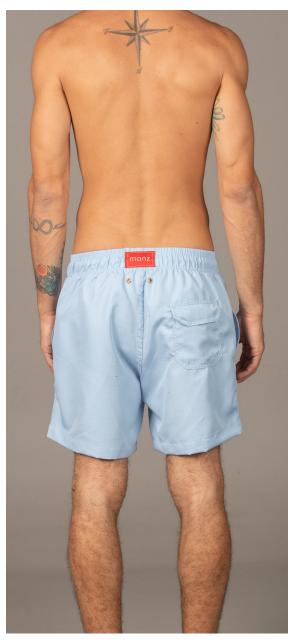

manz

# maria sanz

KIMONO





Several prints from this capsule are designed to mach or coordinate with pieces from the Maria Sanz womens's collection.

Ideal for families or couples.







Resort '26











sommer























































Size: S, M, L, XL, XXL 100% Polyester



Cherry Blossom



Troy





























Size: S, M, L, XL, XXL 100% Polyamide



Army Green





Size: S, M, L, XL, XXL 60% Cotton, 40% Polyamide









Troy Set (Kimono + Short Pants)
Size: S, M, L, XL, XXL
100% Viscose







Troy Set (Kimono + Short Pants)
Size: S, M, L, XL, XXL
100% Viscose







Troy Set (Kimono + Short Pants) Size: S, M, L, XL, XXL 100% Viscose







Troy Set (Kimono + Short Pants)
Size: S, M, L, XL, XXL
100% Viscose







## Тгоу Кітопо







## Тгоу Кітопо









#### Heinz Set (Long-Sleeve Shirt + Long Pants)

Long Pants)
Size: S, M, L, XL, XXL
100% Viscose







Heinz Set (Long-Sleeve Shirt + Long Pants)







Heinz Set (Long-Sleeve Shirt + Long Pants) Size: S, M, L, XL, XXL

100% Viscose







Heinz Set (Long-Sleeve Shirt + Long Pants)

Long Pants)
Size: S, M, L, XL, XXL
100%