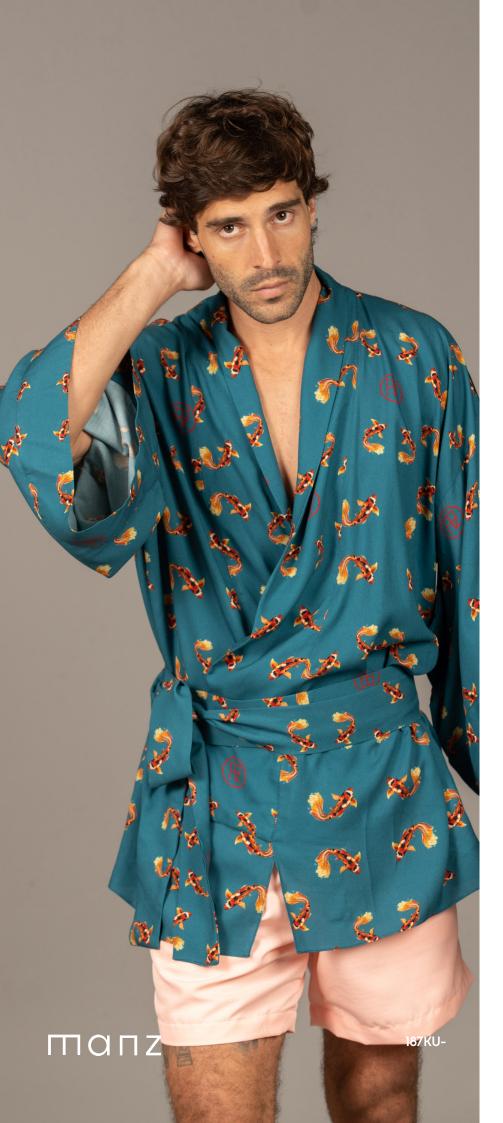

Cherry Blossom

Troy

Size: S, M, L, XL, XXL 100% Polyamide

Army Green

Size: S, M, L, XL, XXL 60% Cotton, 40% Polyamide

Troy Set (Kimono + Short Pants)
Size: S, M, L, XL, XXL
100% Viscose

Troy Set (Kimono + Short Pants)
Size: S, M, L, XL, XXL
100% Viscose

Troy Set (Kimono + Short Pants) Size: S, M, L, XL, XXL 100% Viscose

Troy Set (Kimono + Short Pants)
Size: S, M, L, XL, XXL
100% Viscose