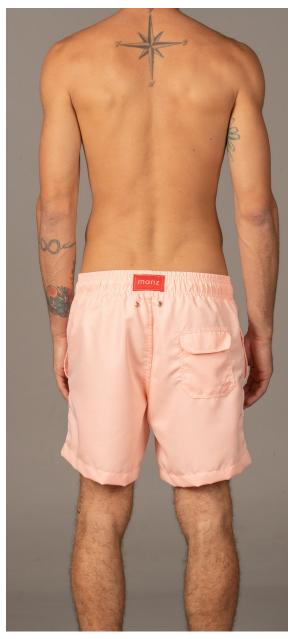

# Markus Short-Sleeve Shirt

Size: S, M, L, XL, XXL 100% Viscose

Size: 4, 6, 8, 10, 12 100% Polyester

Goldfish

Jocker

Troy

Size: 4, 6, 8, 10, 12 100% Polyester

Whales

Bugs

Grey Peonia

Size: 4, 6, 8, 10, 12 100% Polyester

Leaves

Joker

Hive

тапг

605KU-

Size: 4, 6, 8, 10, 12 100% Polyester