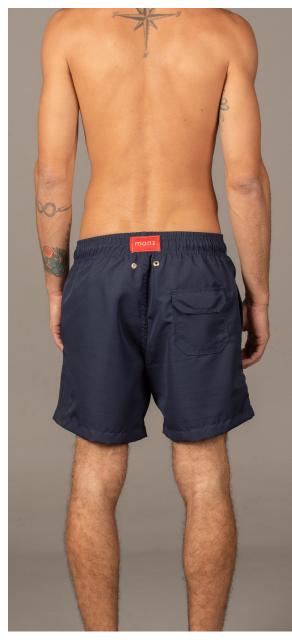

manz

# maria sanz

KIMONO





Several prints from this capsule are designed to mach or coordinate with pieces from the Maria Sanz womens's collection.

Ideal for families or couples.







Resort '26











sommer























































Size: S, M, L, XL, XXL 100% Polyester



Cherry Blossom



Troy





























Size: S, M, L, XL, XXL 100% Polyamide



Army Green





Size: S, M, L, XL, XXL 60% Cotton, 40% Polyamide









Troy Set (Kimono + Short Pants)
Size: S, M, L, XL, XXL
100% Viscose







Troy Set (Kimono + Short Pants)
Size: S, M, L, XL, XXL
100% Viscose







Troy Set (Kimono + Short Pants) Size: S, M, L, XL, XXL 100% Viscose







Troy Set (Kimono + Short Pants)
Size: S, M, L, XL, XXL
100% Viscose







## Тгоу Кітопо







## Тгоу Кітопо









#### Heinz Set (Long-Sleeve Shirt + Long Pants)

Long Pants)
Size: S, M, L, XL, XXL
100% Viscose







Heinz Set (Long-Sleeve Shirt + Long Pants)







Heinz Set (Long-Sleeve Shirt + Long Pants) Size: S, M, L, XL, XXL

100% Viscose







Heinz Set (Long-Sleeve Shirt + Long Pants)

Long Pants)
Size: S, M, L, XL, XXL
100% Viscos