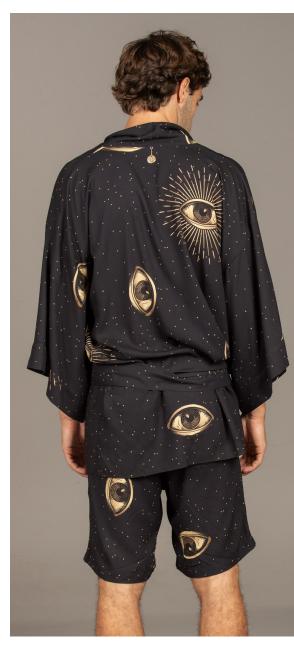

manz

# maria sanz

KIMONO





Several prints from this capsule are designed to mach or coordinate with pieces from the Maria Sanz womens's collection.

Ideal for families or couples.







Resort '26











sommer























































Size: S, M, L, XL, XXL 100% Polyester



Cherry Blossom



Troy





























Size: S, M, L, XL, XXL 100% Polyamide



Army Green





Size: S, M, L, XL, XXL 60% Cotton, 40% Polyamide









Troy Set (Kimono + Short Pants)
Size: S, M, L, XL, XXL
100% Viscose







Troy Set (Kimono + Short Pants)
Size: S, M, L, XL, XXL
100% Viscose







Troy Set (Kimono + Short Pants) Size: S, M, L, XL, XXL 100% Viscose







Troy Set (Kimono + Short Pants)
Size: S, M, L, XL, XXL
100% Viscose







## Тгоу Кітопо







## Тгоу Кітопо









#### Heinz Set (Long-Sleeve Shirt + Long Pants)

Long Pants)
Size: S, M, L, XL, XXL
100% Viscose







Heinz Set (Long-Sleeve Shirt + Long Pants)







Heinz Set (Long-Sleeve Shirt + Long Pants) Size: S, M, L, XL, XXL

100% Viscose







Heinz Set (Long-Sleeve Shirt + Long Pants)

Long Pants)
Size: S, M, L, XL, XXL
100% Viscose









Markus Set (Short-Sleeve Shirt + Short Pants)







Markus Set (Short-Sleeve Shirt + Short Pants)







Markus Set (Short-Sleeve Shirt + Short Pants) Size: S, M, L, XL, XXL 100% Visco