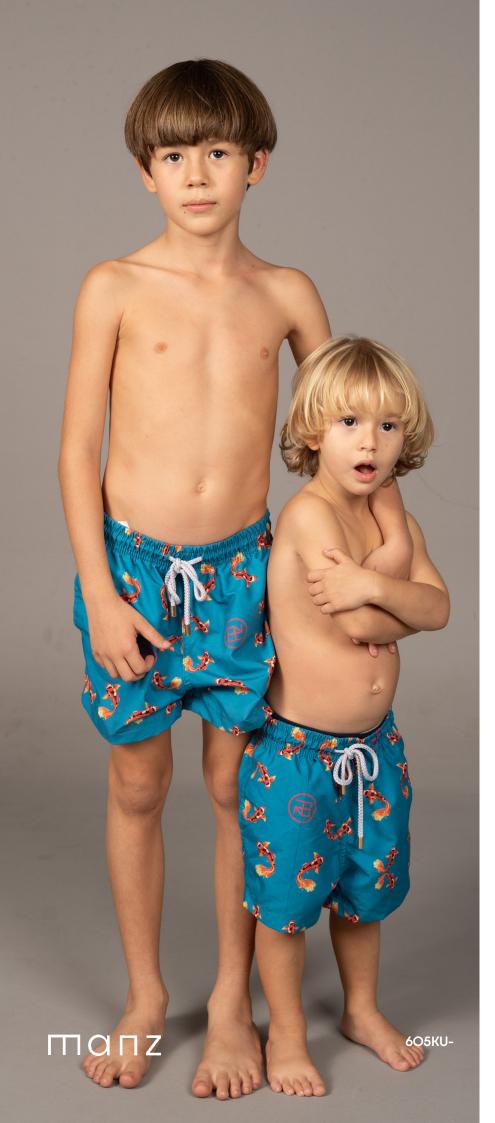

# Markus Short-Sleeve Shirt

Size: S, M, L, XL, XXL 100% Viscose

Size: 4, 6, 8, 10, 12 100% Polyester

Goldfish

Jocker

Troy

Size: 4, 6, 8, 10, 12 100% Polyester

Whales

Bugs

Grey Peonia

Size: 4, 6, 8, 10, 12 100% Polyester

Leaves

Joker

Hive

тапг

605KU-

Size: 4, 6, 8, 10, 12 100% Polyester