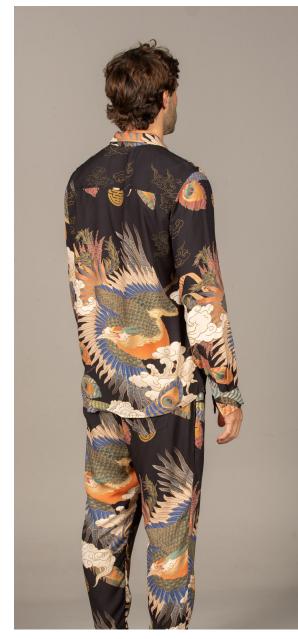

# Markus Short-Sleeve Shirt

Size: S, M, L, XL, XXL 100% Viscose

Size: 4, 6, 8, 10, 12 100% Polyester

Goldfish

Jocker

Troy

Size: 4, 6, 8, 10, 12 100% Polyester

Whales

Bugs

Grey Peonia

Size: 4, 6, 8, 10, 12 100% Polyester

Leaves

Joker

Hive

тапг

605KU-