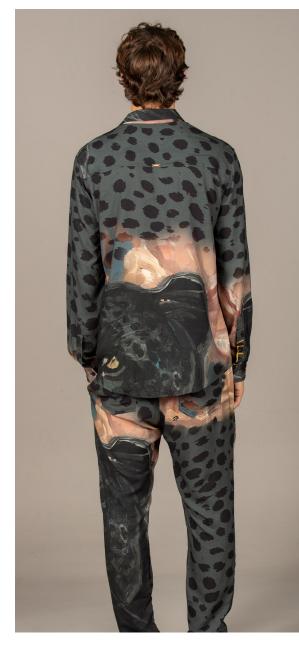

#### Heinz Set (Long-Sleeve Shirt + Long Pants)

Long Pants)
Size: S, M, L, XL, XXL
100% Viscose

Heinz Set (Long-Sleeve Shirt + Long Pants)

Heinz Set (Long-Sleeve Shirt + Long Pants) Size: S, M, L, XL, XXL

100% Viscose

Heinz Set (Long-Sleeve Shirt + Long Pants)

Long Pants)
Size: S, M, L, XL, XXL
100% Viscose

Markus Set (Short-Sleeve Shirt + Short Pants)

Markus Set (Short-Sleeve Shirt + Short Pants)

Markus Set (Short-Sleeve Shirt + Short Pants) Size: S, M, L, XL, XXL 100% Viscose