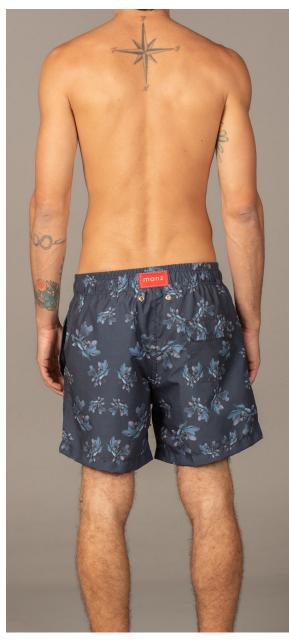

# Markus Short-Sleeve Shirt

Size: S, M, L, XL, XXL 100% Viscose

Size: 4, 6, 8, 10, 12 100% Polyester

Goldfish

Jocker

Troy

Size: 4, 6, 8, 10, 12 100% Polyester

Whales

Bugs

Grey Peonia

Size: 4, 6, 8, 10, 12 100% Polyester

Leaves

Joker

Hive

тапг

605KU-