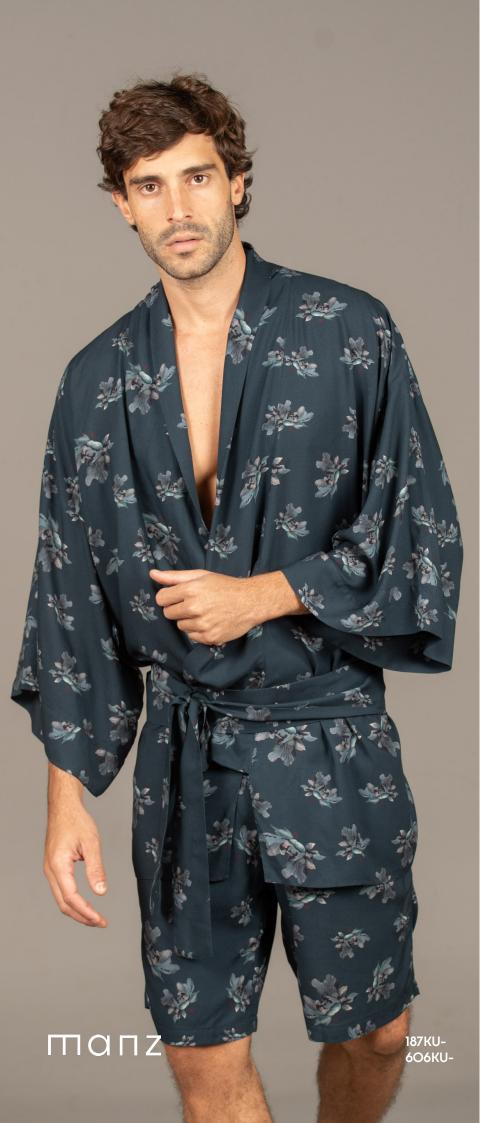

Cherry Blossom

Troy

Size: S, M, L, XL, XXL 100% Polyamide

Army Green

Size: S, M, L, XL, XXL 60% Cotton, 40% Polyamide

Troy Set (Kimono + Short Pants)
Size: S, M, L, XL, XXL
100% Viscose

Troy Set (Kimono + Short Pants)
Size: S, M, L, XL, XXL
100% Viscose

Troy Set (Kimono + Short Pants) Size: S, M, L, XL, XXL 100% Viscose

Troy Set (Kimono + Short Pants)
Size: S, M, L, XL, XXL
100% Viscose