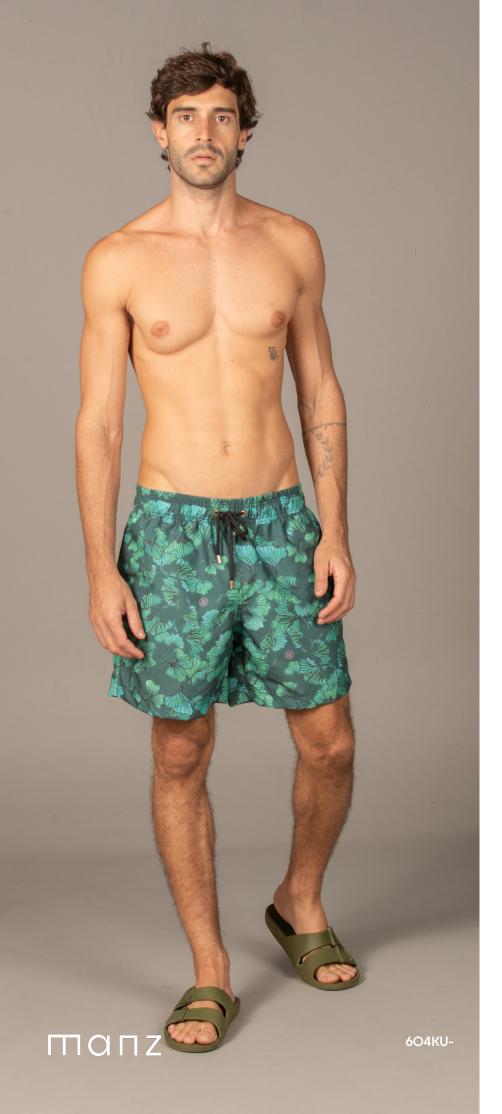

# Markus Short-Sleeve Shirt

Size: S, M, L, XL, XXL 100% Viscose

Size: 4, 6, 8, 10, 12 100% Polyester

Goldfish

Jocker

Troy

Size: 4, 6, 8, 10, 12 100% Polyester

Whales

Bugs

Grey Peonia

Size: 4, 6, 8, 10, 12 100% Polyester

Leaves

Joker

Hive

тапг

605KU-