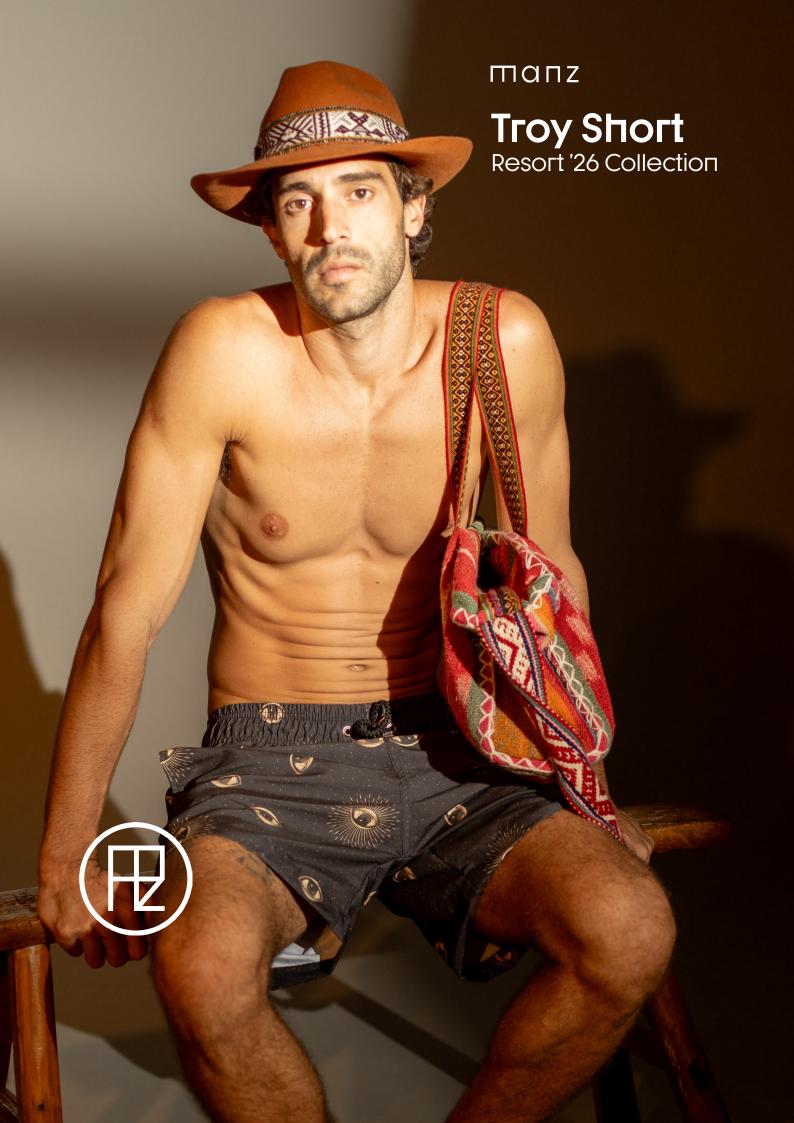

Cherry Blossom

Troy

Size: S, M, L, XL, XXL 100% Polyamide

Army Green

Size: S, M, L, XL, XXL 60% Cotton, 40% Polyamide

Troy Set (Kimono + Short Pants)
Size: S, M, L, XL, XXL
100% Viscose

Troy Set (Kimono + Short Pants)
Size: S, M, L, XL, XXL
100% Viscose