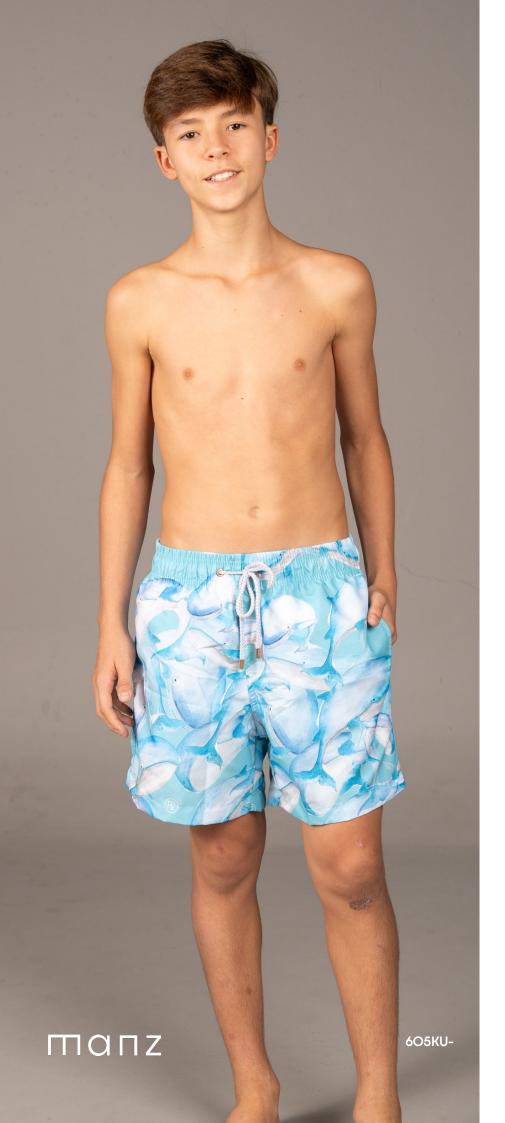

# Markus Short-Sleeve Shirt

Size: S, M, L, XL, XXL 100% Viscose

Size: 4, 6, 8, 10, 12 100% Polyester

Goldfish

Jocker

Troy

Size: 4, 6, 8, 10, 12 100% Polyester

Whales

Bugs

Grey Peonia

Size: 4, 6, 8, 10, 12 100% Polyester

Leaves

Joker

Hive

тапг

605KU-

Size: 4, 6, 8, 10, 12 100% Polyester