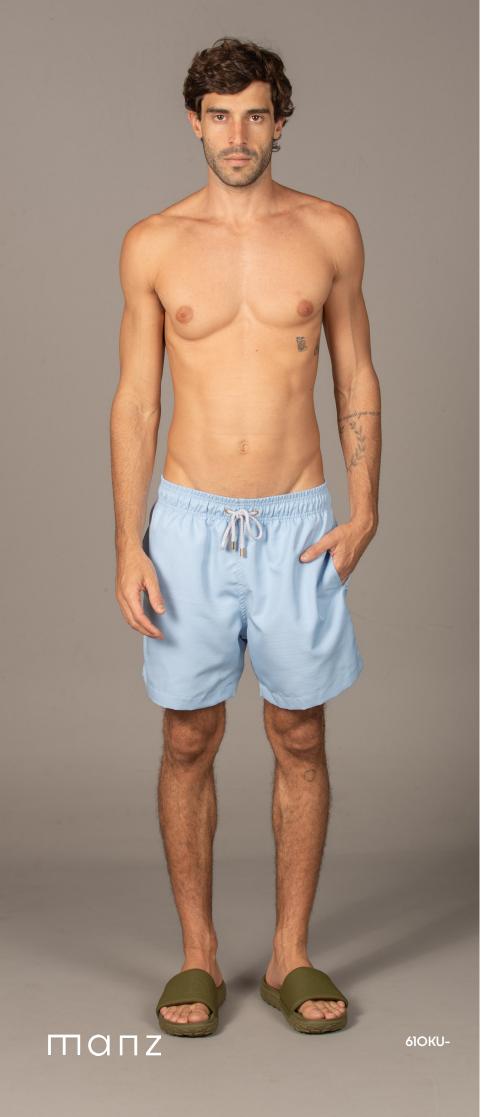

manz

# maria sanz

KIMONO





Several prints from this capsule are designed to mach or coordinate with pieces from the Maria Sanz womens's collection.

Ideal for families or couples.







Resort '26











sommer























































Size: S, M, L, XL, XXL 100% Polyester



Cherry Blossom



Troy





























Size: S, M, L, XL, XXL 100% Polyamide



Army Green





Size: S, M, L, XL, XXL 60% Cotton, 40% Polyamide









Troy Set (Kimono + Short Pants)
Size: S, M, L, XL, XXL
100% Viscose







Troy Set (Kimono + Short Pants)
Size: S, M, L, XL, XXL
100% Viscose







Troy Set (Kimono + Short Pants) Size: S, M, L, XL, XXL 100% Viscose







Troy Set (Kimono + Short Pants)
Size: S, M, L, XL, XXL
100% Viscose







## Тгоу Кітопо







## Тгоу Кітопо









#### Heinz Set (Long-Sleeve Shirt + Long Pants)

Long Pants)
Size: S, M, L, XL, XXL
100% Viscose







Heinz Set (Long-Sleeve Shirt + Long Pants)







Heinz Set (Long-Sleeve Shirt + Long Pants) Size: S, M, L, XL, XXL

100% Viscose







Heinz Set (Long-Sleeve Shirt + Long Pants)

Long Pants)
Size: S, M, L, XL, XXL
100