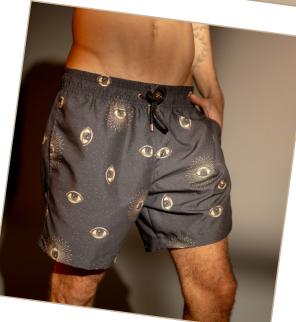

Cherry Blossom

Troy

Size: S, M, L, XL, XXL 100% Polyamide

Army Green

Size: S, M, L, XL, XXL 60% Cotton, 40% Polyamide

Troy Set (Kimono + Short Pants)
Size: S, M, L, XL, XXL
100% Viscose

Troy Set (Kimono + Short Pants)
Size: S, M, L, XL, XXL
100% Viscose

Troy Set (Kimono + Short Pants) Size: S, M, L, XL, XXL 100% Viscose

Troy Set (Kimono + Short Pants)
Size: S, M, L, XL, XXL
100% Viscose