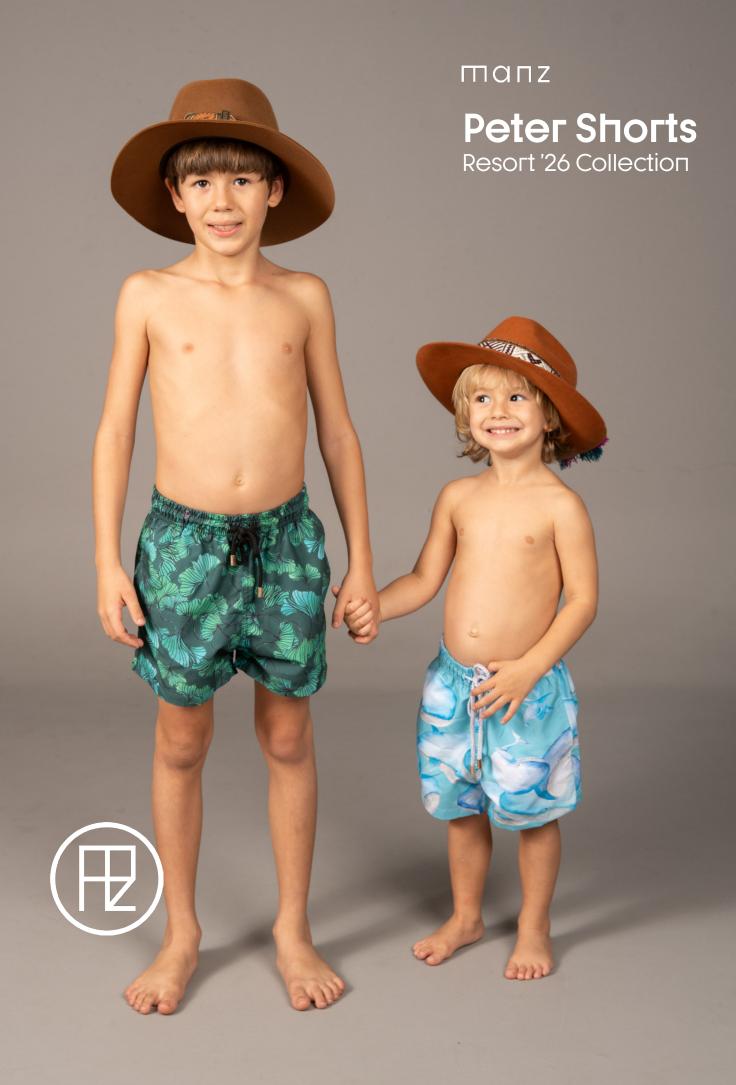

# Markus Short-Sleeve Shirt

Size: S, M, L, XL, XXL 100% Viscose

Size: 4, 6, 8, 10, 12 100% Polyester

Goldfish

Jocker

Troy

Size: 4, 6, 8, 10, 12 100% Polyester

Whales

Bugs

Grey Peonia

Size: 4, 6, 8, 10, 12 100% Polyester

Leaves

Joker

Hive

тапг

605KU-

Size: 4, 6, 8, 10, 12 100% Polyester