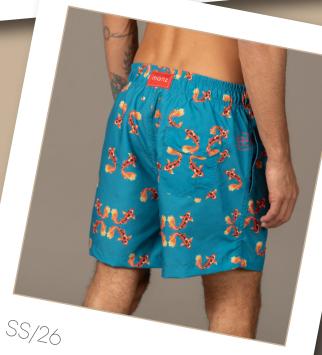

# Markus Short-Sleeve Shirt

Size: S, M, L, XL, XXL 100% Viscose

Size: 4, 6, 8, 10, 12 100% Polyester

Goldfish

Jocker

Troy

Size: 4, 6, 8, 10, 12 100% Polyester

Whales