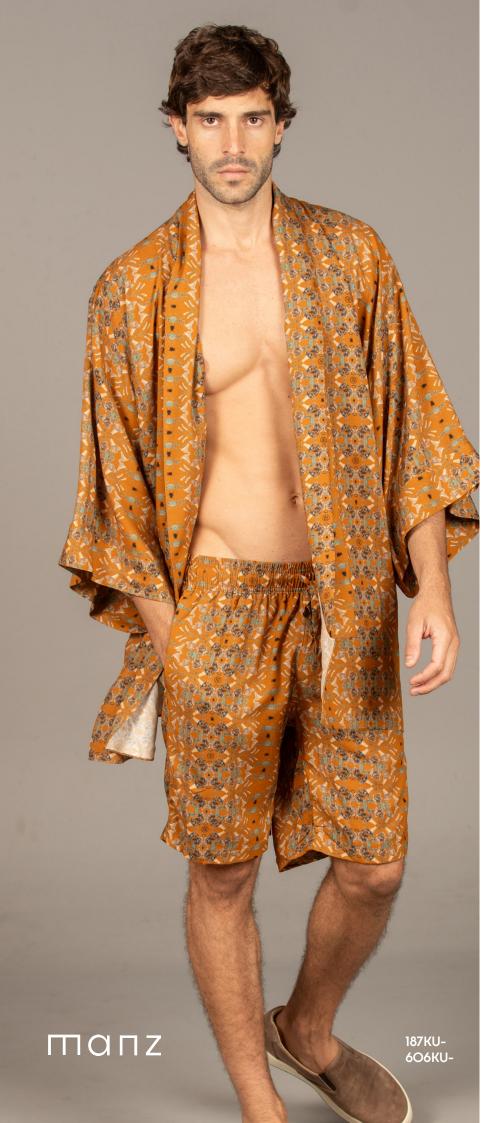

#### Heinz Set (Long-Sleeve Shirt + Long Pants)

Long Pants)
Size: S, M, L, XL, XXL
100% Viscose

Heinz Set (Long-Sleeve Shirt + Long Pants)

Heinz Set (Long-Sleeve Shirt + Long Pants) Size: S, M, L, XL, XXL

100% Viscose

Heinz Set (Long-Sleeve Shirt + Long Pants)

Long Pants)
Size: S, M, L, XL, XXL
100% Viscose

Markus Set (Short-Sleeve Shirt + Short Pants)

Markus Set (Short-Sleeve Shirt + Short Pants)

Markus Set (Short-Sleeve Shirt + Short Pants) Size: S, M, L, XL, XXL 100% Viscose