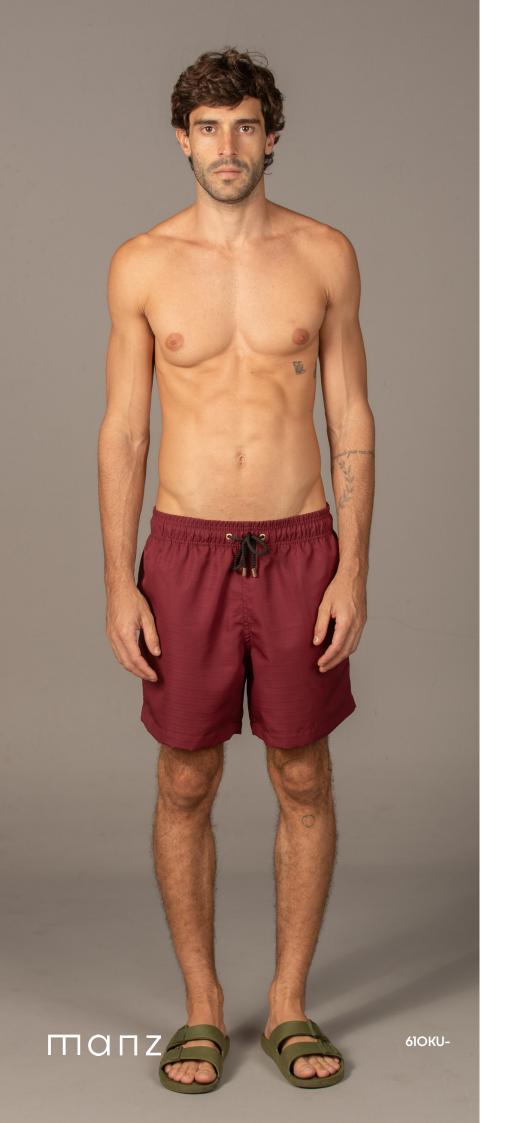

# Markus Short-Sleeve Shirt

Size: S, M, L, XL, XXL 100% Viscose

Size: 4, 6, 8, 10, 12 100% Polyester

Goldfish

Jocker

Troy

Size: 4, 6, 8, 10, 12 100% Polyester

Whales

Bugs

Grey Peonia

Size: 4, 6, 8, 10, 12 100% Polyester

Leaves

Joker

Hive

тапг

605KU-

Size: 4, 6, 8, 10, 12 100% Polyester