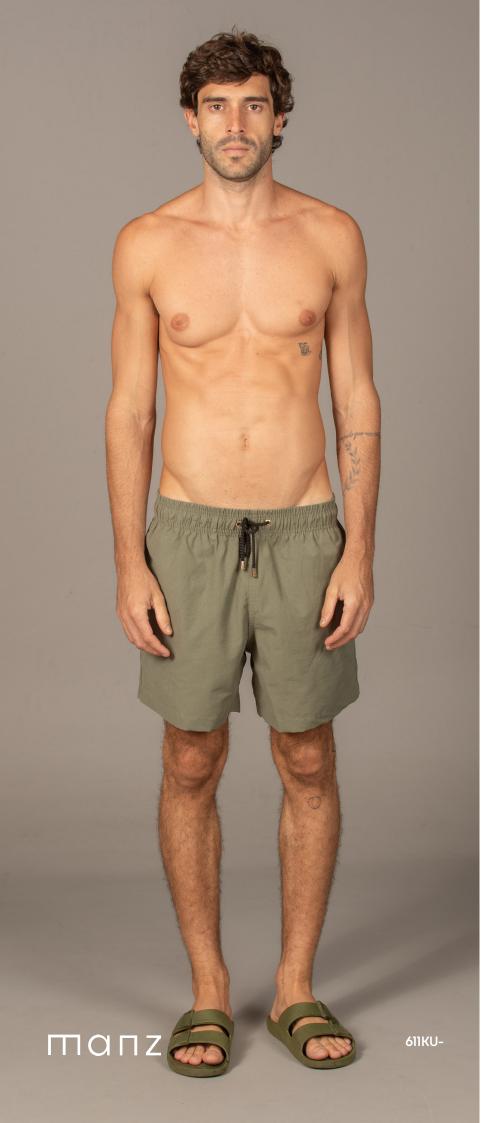

manz

# maria sanz

KIMONO





Several prints from this capsule are designed to mach or coordinate with pieces from the Maria Sanz womens's collection.

Ideal for families or couples.







Resort '26











sommer























































Size: S, M, L, XL, XXL 100% Polyester



Cherry Blossom



Troy





























Size: S, M, L, XL, XXL 100% Polyamide



Army Green





Size: S, M, L, XL, XXL 60% Cotton, 40% Polyamide









Troy Set (Kimono + Short Pants)
Size: S, M, L, XL, XXL
100% Viscose







Troy Set (Kimono + Short Pants)
Size: S, M, L, XL, XXL
100% Viscose







Troy Set (Kimono + Short Pants) Size: S, M, L, XL, XXL 100% Viscose







Troy Set (Kimono + Short Pants)
Size: S, M, L, XL, XXL
100% Viscose







## Тгоу Кітопо







## Тгоу Кітопо









#### Heinz Set (Long-Sleeve Shirt + Long Pants)

Long Pants)
Size: S, M, L, XL, XXL
100% Viscose







Heinz Set (Long-Sleeve Shirt + Long Pants)







Heinz Set (Long-Sleeve Shirt + Long Pants) Size: S, M, L, XL, XXL

100% Viscose







Heinz Set (Long-Sleeve Shirt + Long Pants)

Long Pants)
Size: S, M, L, XL, XXL
100% Viscose