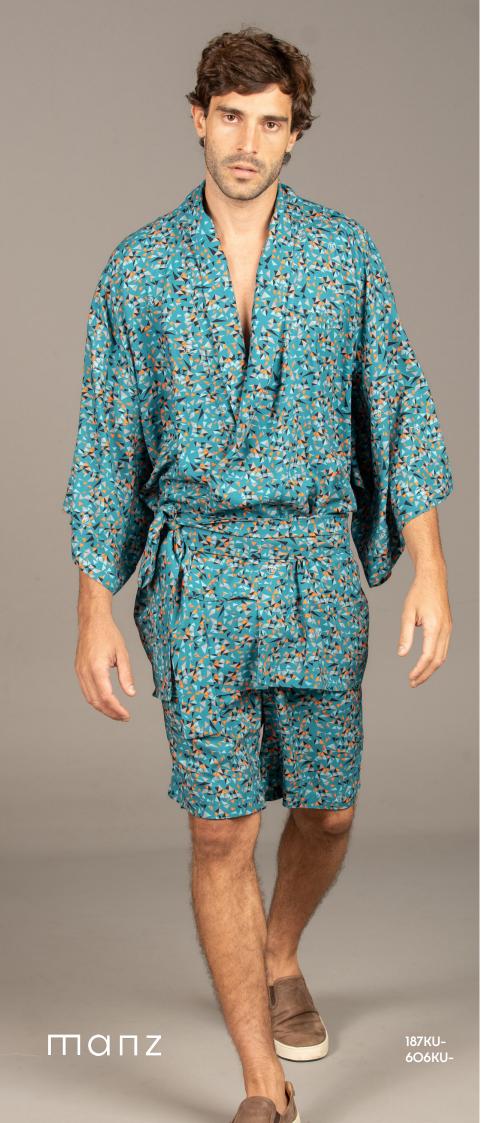

100% Viscose

Heinz Set (Long-Sleeve Shirt + Long Pants)

Long Pants)
Size: S, M, L, XL, XXL
100% Viscose

Markus Set (Short-Sleeve Shirt + Short Pants)

Markus Set (Short-Sleeve Shirt + Short Pants)

Markus Set (Short-Sleeve Shirt + Short Pants) Size: S, M, L, XL, XXL 100% Viscose

Markus Set (Short-Sleeve Shirt + Short Pants)

Size: S, M, L, XL, XXL 100% Viscose

Markus Short-Sleeve Shirt

Size: S, M, L, XL, XXL 100% Viscose