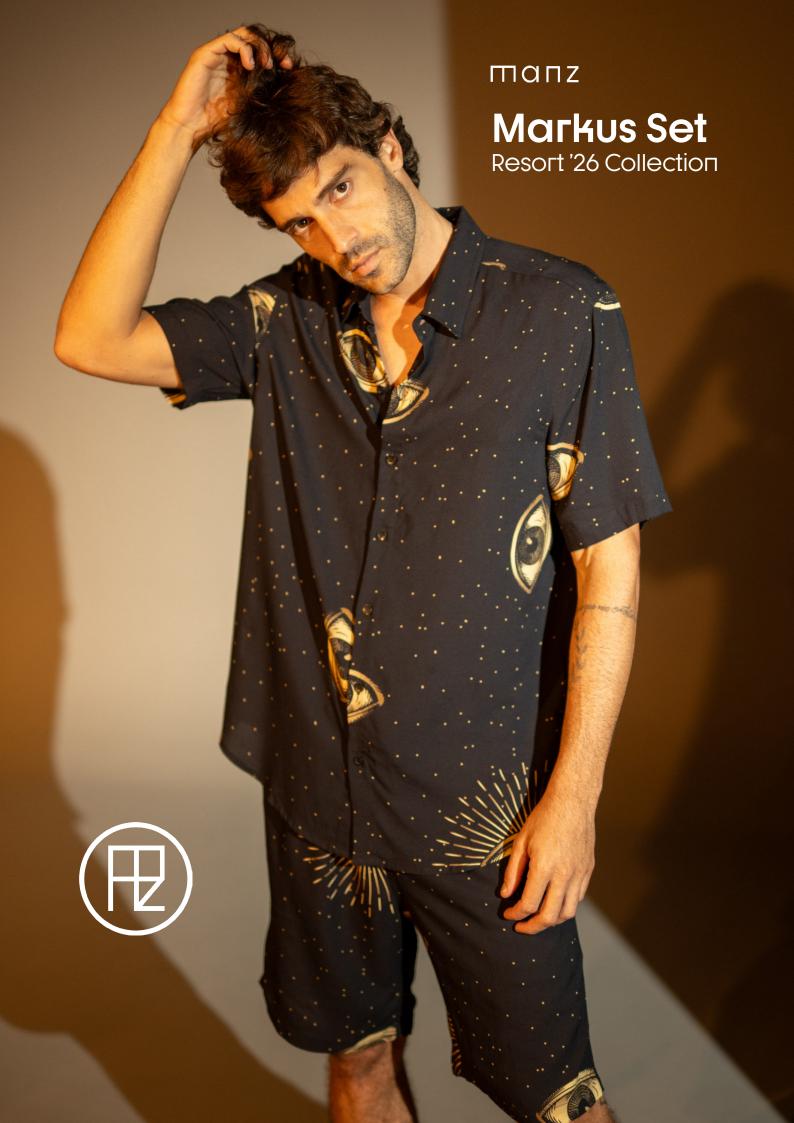

100% Viscose

Heinz Set (Long-Sleeve Shirt + Long Pants)

Long Pants)
Size: S, M, L, XL, XXL
100% Viscose

Markus Set (Short-Sleeve Shirt + Short Pants)

Markus Set (Short-Sleeve Shirt + Short Pants)

Markus Set (Short-Sleeve Shirt + Short Pants) Size: S, M, L, XL, XXL 100% Viscose

Markus Set (Short-Sleeve Shirt + Short Pants)

Size: S, M, L, XL, XXL 100% Viscose

Markus Short-Sleeve Shirt

Size: S, M, L, XL, XXL 100% Viscose

# Markus Short-Sleeve Shirt

Size: S, M, L, XL, XXL 100% Viscose

Size: 4, 6, 8, 10, 12 100% Polyester

Goldfish

Jocker

Troy

Size: 4, 6, 8, 10, 12 100% Polyester

Whales