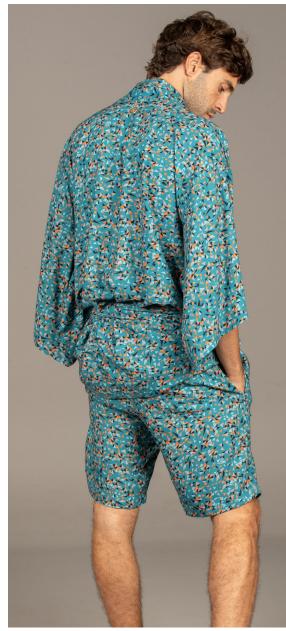

Cherry Blossom

Troy

Size: S, M, L, XL, XXL 100% Polyamide

Army Green

Size: S, M, L, XL, XXL 60% Cotton, 40% Polyamide

Troy Set (Kimono + Short Pants)
Size: S, M, L, XL, XXL
100% Viscose

Troy Set (Kimono + Short Pants)
Size: S, M, L, XL, XXL
100% Viscose

Troy Set (Kimono + Short Pants) Size: S, M, L, XL, XXL 100% Viscose

Troy Set (Kimono + Short Pants)
Size: S, M, L, XL, XXL
100% Viscose