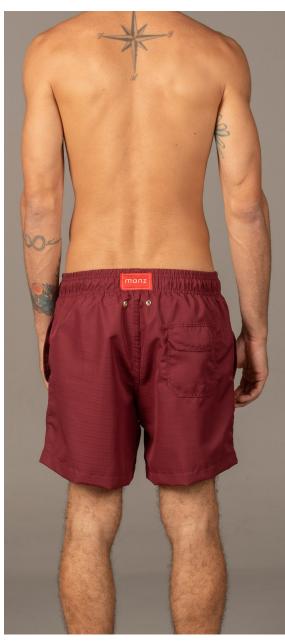

# Markus Short-Sleeve Shirt

Size: S, M, L, XL, XXL 100% Viscose

Size: 4, 6, 8, 10, 12 100% Polyester

Goldfish

Jocker

Troy

Size: 4, 6, 8, 10, 12 100% Polyester

Whales

Bugs

Grey Peonia

Size: 4, 6, 8, 10, 12 100% Polyester

Leaves

Joker

Hive

тапг

605KU-

Size: 4, 6, 8, 10, 12 100% Polyester