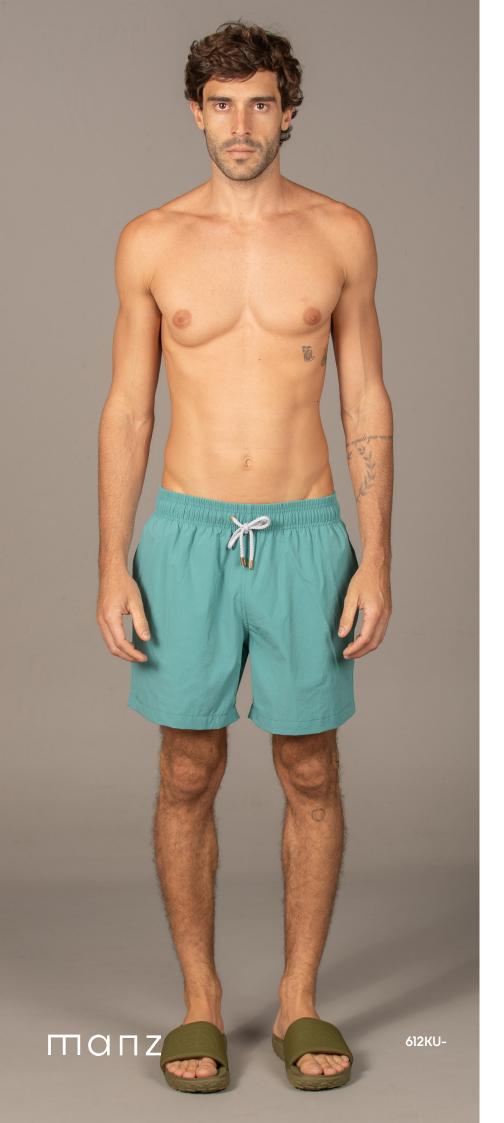

manz

# maria sanz

KIMONO





Several prints from this capsule are designed to mach or coordinate with pieces from the Maria Sanz womens's collection.

Ideal for families or couples.







Resort '26











sommer























































Size: S, M, L, XL, XXL 100% Polyester



Cherry Blossom



Troy





























Size: S, M, L, XL, XXL 100% Polyamide



Army Green





Size: S, M, L, XL, XXL 60% Cotton, 40% Polyamide









Troy Set (Kimono + Short Pants)
Size: S, M, L, XL, XXL
100% Viscose







Troy Set (Kimono + Short Pants)
Size: S, M, L, XL, XXL
100% Viscose







Troy Set (Kimono + Short Pants) Size: S, M, L, XL, XXL 100% Viscose







Troy Set (Kimono + Short Pants)
Size: S, M, L, XL, XXL
100% Viscose







## Тгоу Кітопо







## Тгоу Кітопо









#### Heinz Set (Long-Sleeve Shirt + Long Pants)

Long Pants)
Size: S, M, L, XL, XXL
100% Viscose







Heinz Set (Long-Sleeve Shirt + Long Pants)







Heinz Set (Long-Sleeve Shirt + Long Pants) Size: S, M, L, XL, XXL

100% Viscose







Heinz Set (Long-Sleeve Shirt + Long Pants)

Long Pants)
Size: S, M, L, XL, XXL
100% Viscose









Markus Set (Short-Sleeve Shirt + Short Pants)