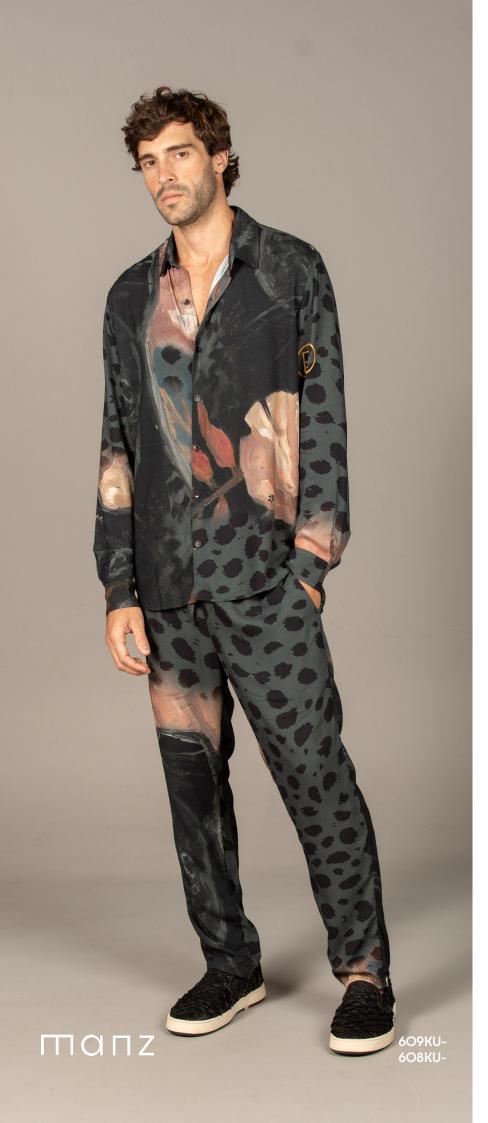

#### Heinz Set (Long-Sleeve Shirt + Long Pants)

Long Pants)
Size: S, M, L, XL, XXL
100% Viscose

Heinz Set (Long-Sleeve Shirt + Long Pants)

Heinz Set (Long-Sleeve Shirt + Long Pants) Size: S, M, L, XL, XXL

100% Viscose

Heinz Set (Long-Sleeve Shirt + Long Pants)

Long Pants)
Size: S, M, L, XL, XXL
100% Viscose

Markus Set (Short-Sleeve Shirt + Short Pants)

Markus Set (Short-Sleeve Shirt + Short Pants)

Markus Set (Short-Sleeve Shirt + Short Pants) Size: S, M, L, XL, XXL 100% Viscose