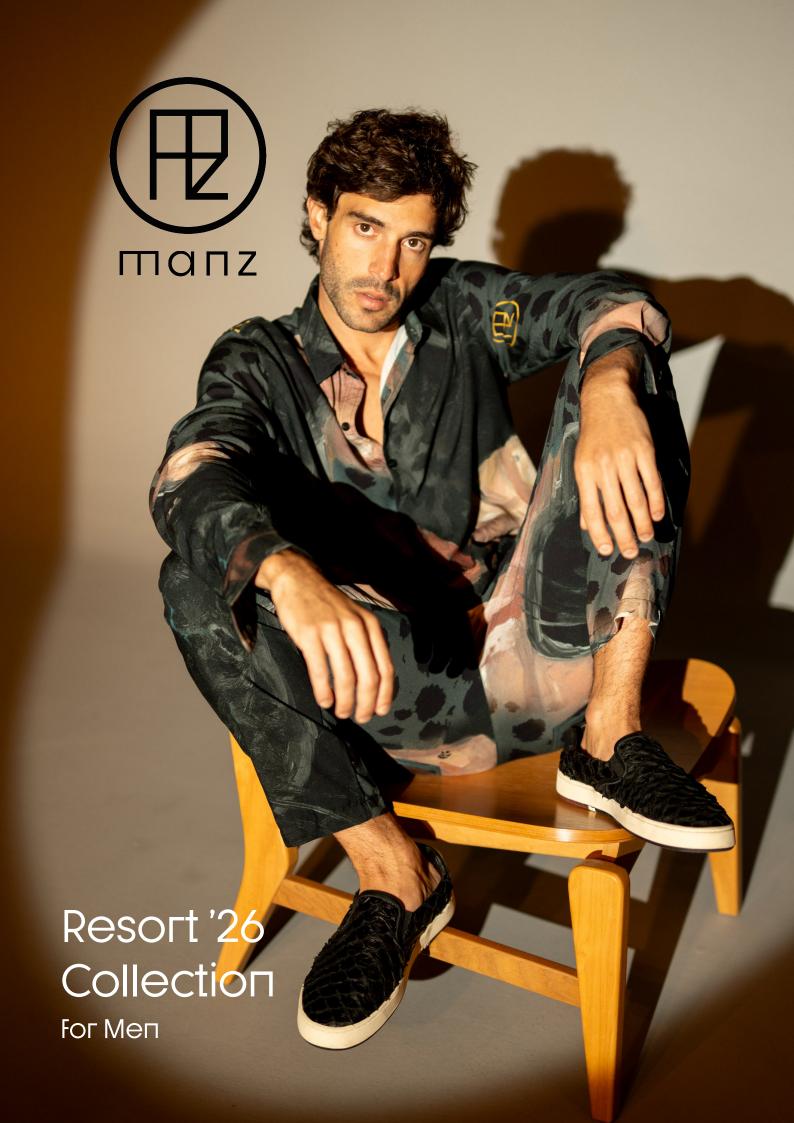

manz

# maria sanz

KIMONO





Several prints from this capsule are designed to mach or coordinate with pieces from the Maria Sanz womens's collection.

Ideal for families or couples.







Resort '26











sommer























































Size: S, M, L, XL, XXL 100% Polyester



Cherry Blossom



Troy





























Size: S, M, L, XL, XXL 100% Polyamide



Army Green





Size: S, M, L, XL, XXL 60% Cotton, 40% Polyamide









Troy Set (Kimono + Short Pants)
Size: S, M, L, XL, XXL
100% Viscose







Troy Set (Kimono + Short Pants)
Size: S, M, L, XL, XXL
100% Viscose







Troy Set (Kimono + Short Pants) Size: S, M, L, XL, XXL 100% Viscose







Troy Set (Kimono + Short Pants)
Size: S, M, L, XL, XXL
100% Viscose







## Тгоу Кітопо







## Тгоу Кітопо









#### Heinz Set (Long-Sleeve Shirt + Long Pants)

Long Pants)
Size: S, M, L, XL, XXL
100% Viscose







Heinz Set (Long-Sleeve Shirt + Long Pants)







Heinz Set (Long-Sleeve Shirt + Long Pants)