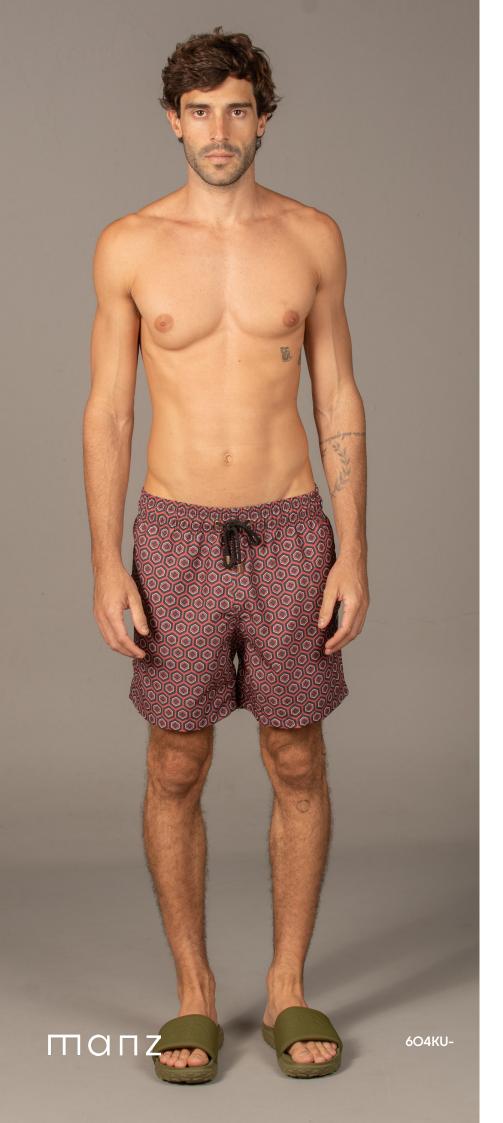

# Markus Short-Sleeve Shirt

Size: S, M, L, XL, XXL 100% Viscose

Size: 4, 6, 8, 10, 12 100% Polyester

Goldfish

Jocker

Troy

Size: 4, 6, 8, 10, 12 100% Polyester

Whales

Bugs

Grey Peonia

Size: 4, 6, 8, 10, 12 100% Polyester

Leaves

Joker

Hive

тапг

605KU-