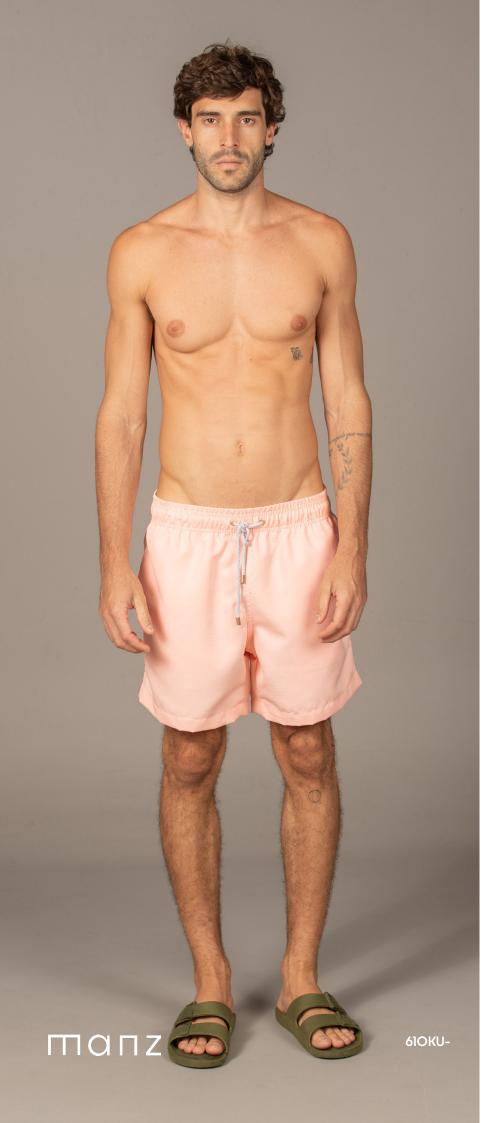

# Markus Short-Sleeve Shirt

Size: S, M, L, XL, XXL 100% Viscose

Size: 4, 6, 8, 10, 12 100% Polyester

Goldfish

Jocker

Troy

Size: 4, 6, 8, 10, 12 100% Polyester

Whales

Bugs

Grey Peonia

Size: 4, 6, 8, 10, 12 100% Polyester

Leaves

Joker

Hive

тапг

605KU-

Size: 4, 6, 8, 10, 12 100% Polyester