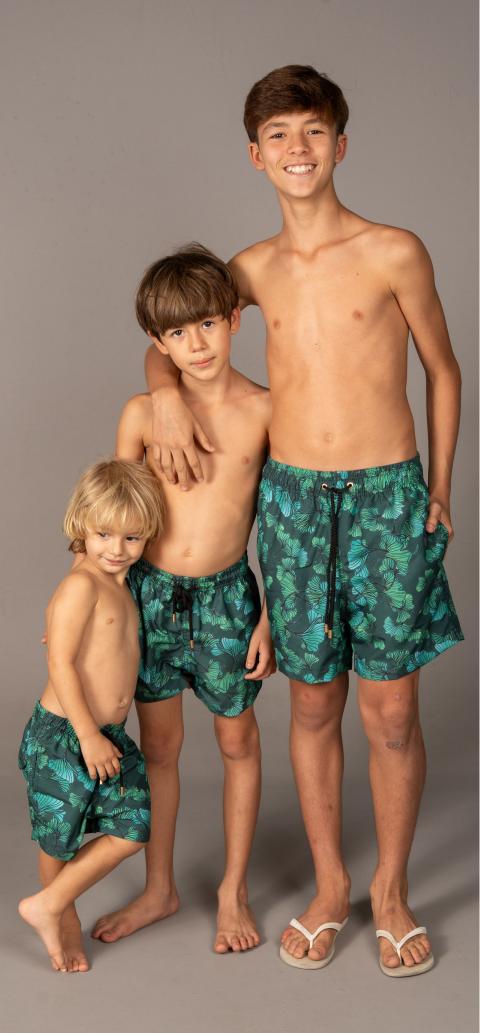

# Markus Short-Sleeve Shirt

Size: S, M, L, XL, XXL 100% Viscose

Size: 4, 6, 8, 10, 12 100% Polyester

Goldfish

Jocker

Troy

Size: 4, 6, 8, 10, 12 100% Polyester

Whales

Bugs

Grey Peonia

Size: 4, 6, 8, 10, 12 100% Polyester

Leaves

Joker

Hive

тапг

605KU-

Size: 4, 6, 8, 10, 12 100% Polyester