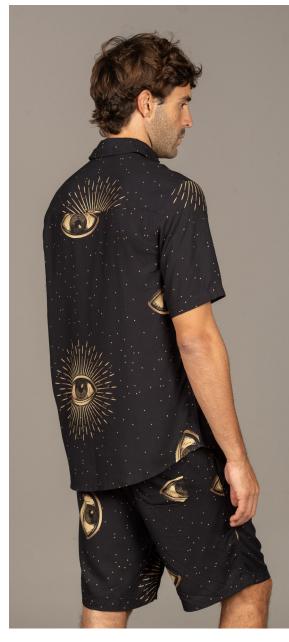

100% Viscose

Heinz Set (Long-Sleeve Shirt + Long Pants)

Long Pants)
Size: S, M, L, XL, XXL
100% Viscose

Markus Set (Short-Sleeve Shirt + Short Pants)

Markus Set (Short-Sleeve Shirt + Short Pants)

Markus Set (Short-Sleeve Shirt + Short Pants) Size: S, M, L, XL, XXL 100% Viscose

Markus Set (Short-Sleeve Shirt + Short Pants)

Size: S, M, L, XL, XXL 100% Viscose

Markus Short-Sleeve Shirt

Size: S, M, L, XL, XXL 100% Viscose