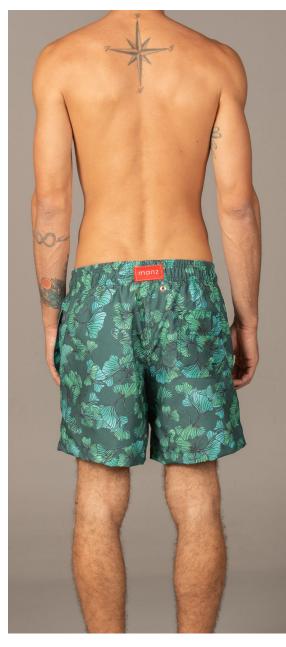

# Markus Short-Sleeve Shirt

Size: S, M, L, XL, XXL 100% Viscose

Size: 4, 6, 8, 10, 12 100% Polyester

Goldfish

Jocker

Troy

Size: 4, 6, 8, 10, 12 100% Polyester

Whales

Bugs

Grey Peonia

Size: 4, 6, 8, 10, 12 100% Polyester

Leaves

Joker

Hive

тапг

605KU-