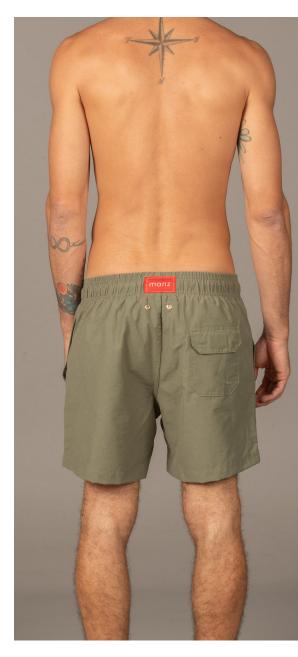

manz

# maria sanz

KIMONO





Several prints from this capsule are designed to mach or coordinate with pieces from the Maria Sanz womens's collection.

Ideal for families or couples.







Resort '26











sommer























































Size: S, M, L, XL, XXL 100% Polyester



Cherry Blossom



Troy





























Size: S, M, L, XL, XXL 100% Polyamide



Army Green





Size: S, M, L, XL, XXL 60% Cotton, 40% Polyamide









Troy Set (Kimono + Short Pants)
Size: S, M, L, XL, XXL
100% Viscose







Troy Set (Kimono + Short Pants)
Size: S, M, L, XL, XXL
100% Viscose







Troy Set (Kimono + Short Pants) Size: S, M, L, XL, XXL 100% Viscose







Troy Set (Kimono + Short Pants)
Size: S, M, L, XL, XXL
100% Viscose







## Тгоу Кітопо







## Тгоу Кітопо









#### Heinz Set (Long-Sleeve Shirt + Long Pants)

Long Pants)
Size: S, M, L, XL, XXL
100% Viscose







Heinz Set (Long-Sleeve Shirt + Long Pants)







Heinz Set (Long-Sleeve Shirt + Long Pants) Size: S, M, L, XL, XXL

100% Viscose







Heinz Set (Long-Sleeve Shirt + Long Pants)

Long Pants)
Size: S, M, L, XL, XXL
100% Viscose