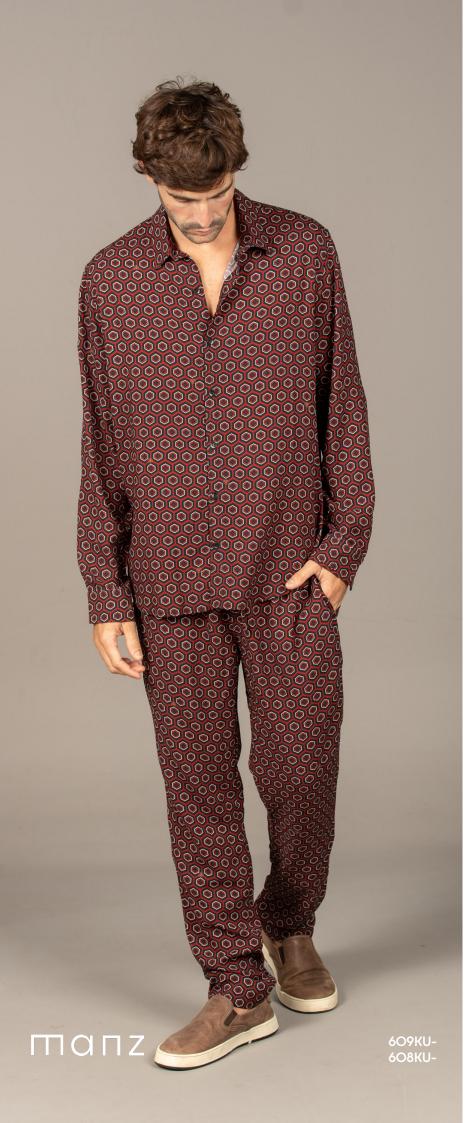

#### Heinz Set (Long-Sleeve Shirt + Long Pants)

Long Pants)
Size: S, M, L, XL, XXL
100% Viscose

Heinz Set (Long-Sleeve Shirt + Long Pants)

Heinz Set (Long-Sleeve Shirt + Long Pants) Size: S, M, L, XL, XXL

100% Viscose

Heinz Set (Long-Sleeve Shirt + Long Pants)

Long Pants)
Size: S, M, L, XL, XXL
100% Viscose

Markus Set (Short-Sleeve Shirt + Short Pants)

Markus Set (Short-Sleeve Shirt + Short Pants)

Markus Set (Short-Sleeve Shirt + Short Pants) Size: S, M, L, XL, XXL 100% Viscose