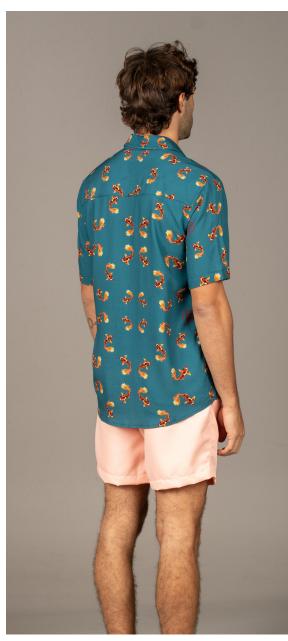

# Markus Short-Sleeve Shirt

Size: S, M, L, XL, XXL 100% Viscose

Size: 4, 6, 8, 10, 12 100% Polyester

Goldfish

Jocker

Troy

Size: 4, 6, 8, 10, 12 100% Polyester

Whales