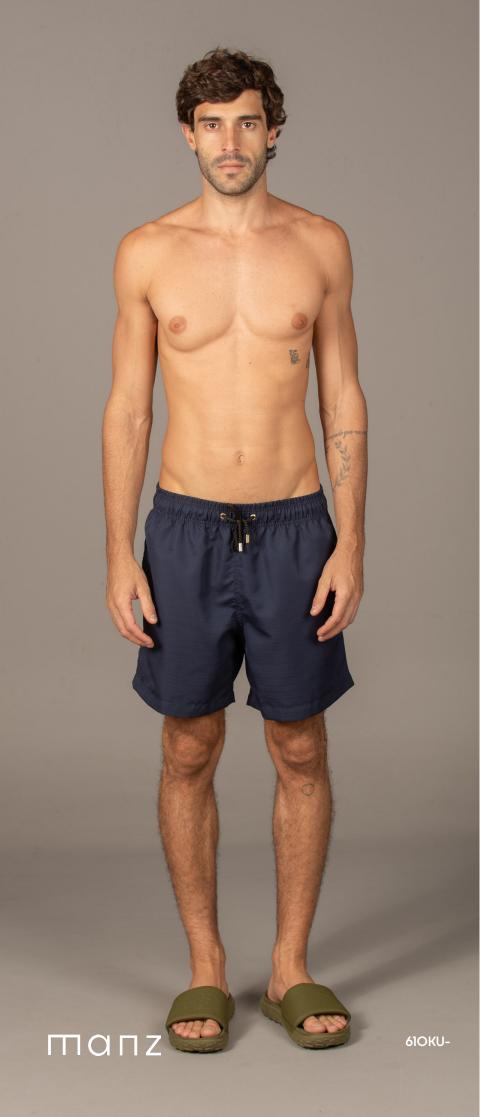

manz

# maria sanz

KIMONO





Several prints from this capsule are designed to mach or coordinate with pieces from the Maria Sanz womens's collection.

Ideal for families or couples.







Resort '26











sommer























































Size: S, M, L, XL, XXL 100% Polyester



Cherry Blossom



Troy





























Size: S, M, L, XL, XXL 100% Polyamide



Army Green





Size: S, M, L, XL, XXL 60% Cotton, 40% Polyamide









Troy Set (Kimono + Short Pants)
Size: S, M, L, XL, XXL
100% Viscose







Troy Set (Kimono + Short Pants)
Size: S, M, L, XL, XXL
100% Viscose







Troy Set (Kimono + Short Pants) Size: S, M, L, XL, XXL 100% Viscose







Troy Set (Kimono + Short Pants)
Size: S, M, L, XL, XXL
100% Viscose







## Тгоу Кітопо







## Тгоу Кітопо









#### Heinz Set (Long-Sleeve Shirt + Long Pants)

Long Pants)
Size: S, M, L, XL, XXL
100% Viscose







Heinz Set (Long-Sleeve Shirt + Long Pants)







Heinz Set (Long-Sleeve Shirt + Long Pants) Size: S, M, L, XL, XXL

100% Viscose







Heinz Set (Long-Sleeve Shirt + Long Pants)

Long Pants)
Size: S, M, L, XL, XXL
100% Visc