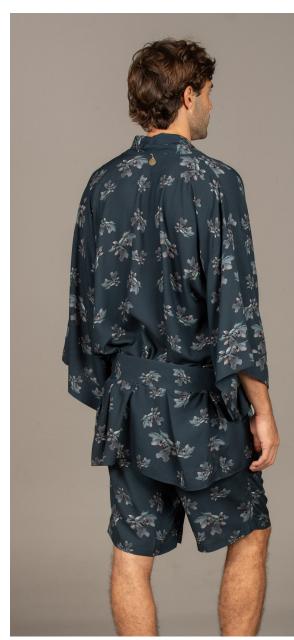

Cherry Blossom

Troy

Size: S, M, L, XL, XXL 100% Polyamide

Army Green

Size: S, M, L, XL, XXL 60% Cotton, 40% Polyamide

Troy Set (Kimono + Short Pants)
Size: S, M, L, XL, XXL
100% Viscose

Troy Set (Kimono + Short Pants)
Size: S, M, L, XL, XXL
100% Viscose

Troy Set (Kimono + Short Pants) Size: S, M, L, XL, XXL 100% Viscose

Troy Set (Kimono + Short Pants)
Size: S, M, L, XL, XXL
100% Viscose