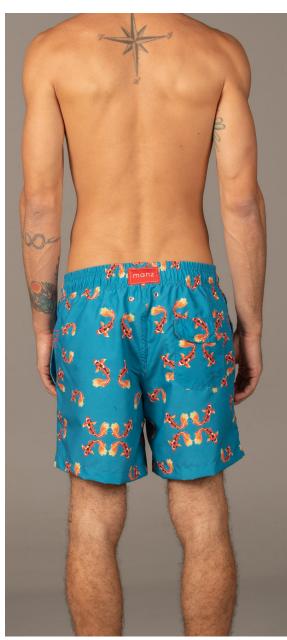

Cherry Blossom

Troy

Size: S, M, L, XL, XXL 100% Polyamide

Army Green

Size: S, M, L, XL, XXL 60% Cotton, 40% Polyamide

Troy Set (Kimono + Short Pants)
Size: S, M, L, XL, XXL
100% Viscose

Troy Set (Kimono + Short Pants)
Size: S, M, L, XL, XXL
100% Viscose