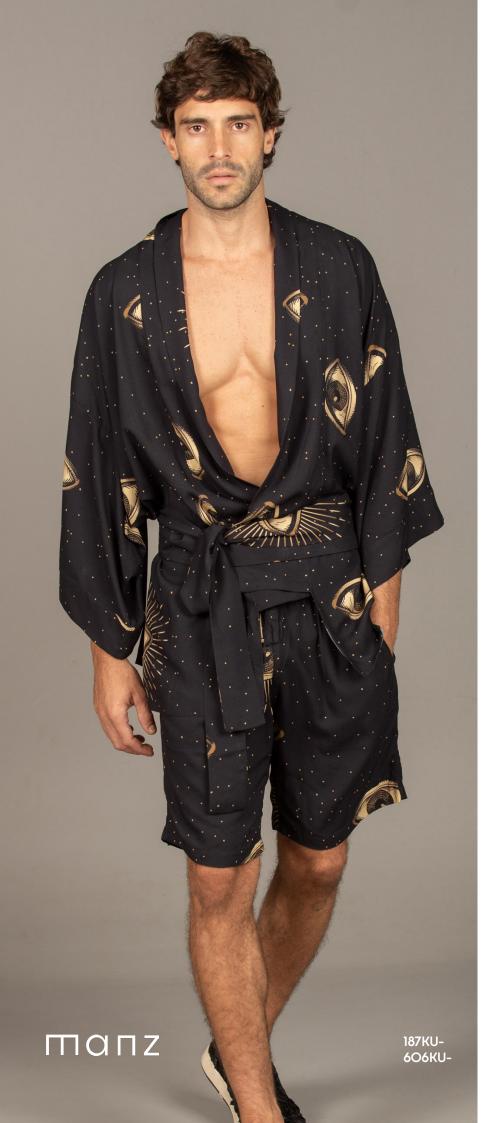

Cherry Blossom

Troy

Size: S, M, L, XL, XXL 100% Polyamide

Army Green

Size: S, M, L, XL, XXL 60% Cotton, 40% Polyamide

Troy Set (Kimono + Short Pants)
Size: S, M, L, XL, XXL
100% Viscose

Troy Set (Kimono + Short Pants)
Size: S, M, L, XL, XXL
100% Viscose

Troy Set (Kimono + Short Pants) Size: S, M, L, XL, XXL 100% Viscose

Troy Set (Kimono + Short Pants)
Size: S, M, L, XL, XXL
100% Viscose