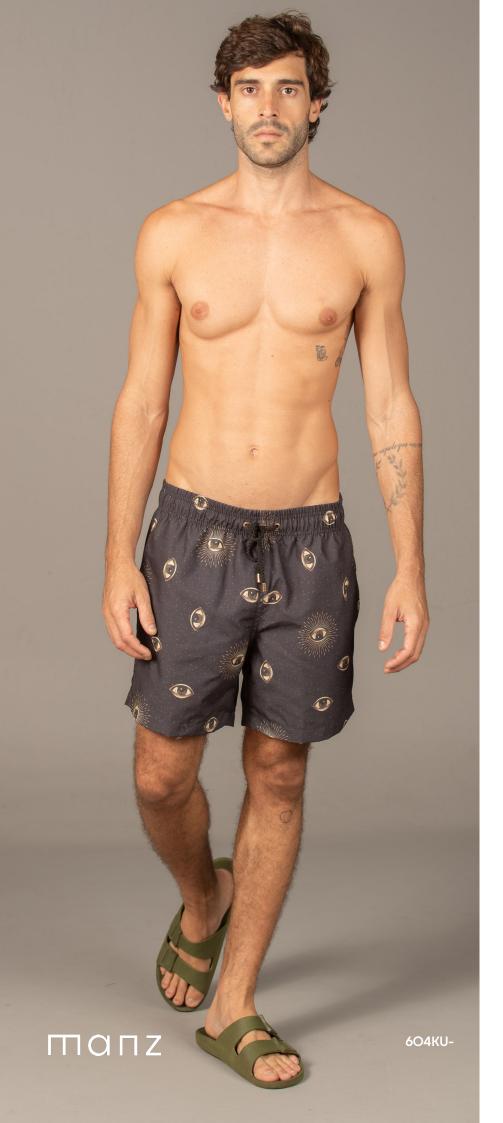

Cherry Blossom

Troy

Size: S, M, L, XL, XXL 100% Polyamide

Army Green

Size: S, M, L, XL, XXL 60% Cotton, 40% Polyamide

Troy Set (Kimono + Short Pants)
Size: S, M, L, XL, XXL
100% Viscose

Troy Set (Kimono + Short Pants)
Size: S, M, L, XL, XXL
100% Viscose