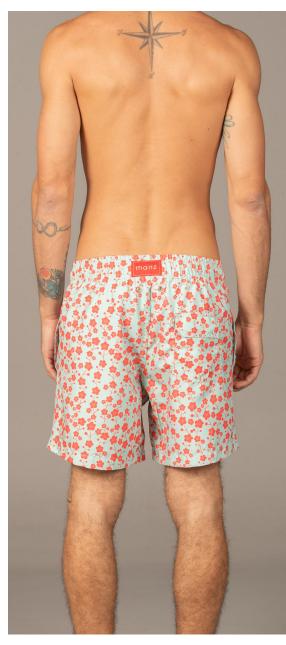

Cherry Blossom

Troy

Size: S, M, L, XL, XXL 100% Polyamide

Army Green

Size: S, M, L, XL, XXL 60% Cotton, 40% Polyamide

Troy Set (Kimono + Short Pants)
Size: S, M, L, XL, XXL
100% Viscose

Troy Set (Kimono + Short Pants)
Size: S, M, L, XL, XXL
100% Viscose