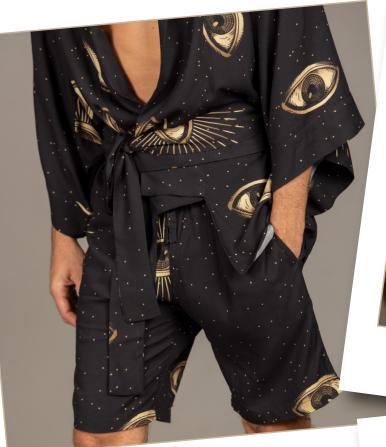

Cherry Blossom

Troy

Size: S, M, L, XL, XXL 100% Polyamide

Army Green

Size: S, M, L, XL, XXL 60% Cotton, 40% Polyamide

Troy Set (Kimono + Short Pants)
Size: S, M, L, XL, XXL
100% Viscose

Troy Set (Kimono + Short Pants)
Size: S, M, L, XL, XXL
100% Viscose

Troy Set (Kimono + Short Pants) Size: S, M, L, XL, XXL 100% Viscose

Troy Set (Kimono + Short Pants)
Size: S, M, L, XL, XXL
100% Viscose