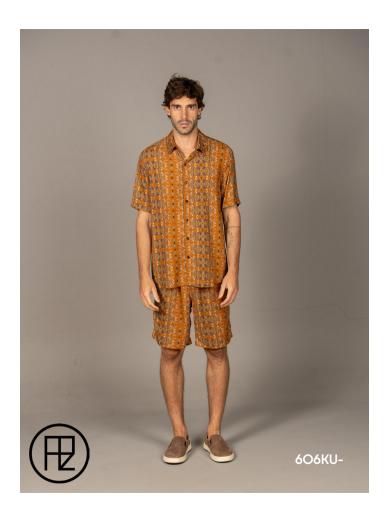

### Markus Set (Short-Sleeve Shirt + Short Pants)

Size: One Size Fits All EXW: USD 92.00 Composition: 100% Viscose Landed: USD 109.00 Retail: USD 273.00

Bu

### Markus Short-Sleeve Shirt

Size: S, M, L, XL, XXL EXW: USD 51.00 Composition: 100% Viscose Landed: USD 60.00 Retail: USD 150.00

### **Markus Short Pants**

тапг

Size: One Size Fits All Composition: 100% Viscose EXW: USD 41.00 Landed: USD 49.00 Retail: USD 123.00