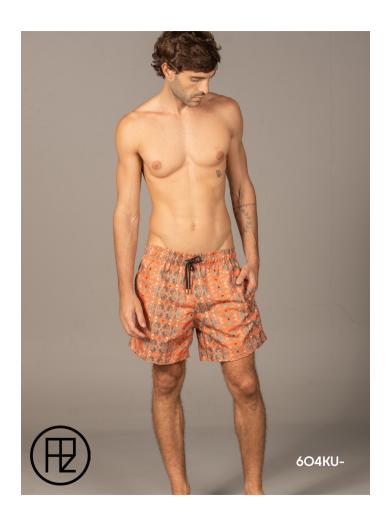

### **Peter Shorts**

Size: 4, 6, 8, 10, 12 EXW: USD 26.00 Composition: 100% Polyester Landed: USD 28.00 Retail: USD 71.00

Sakura