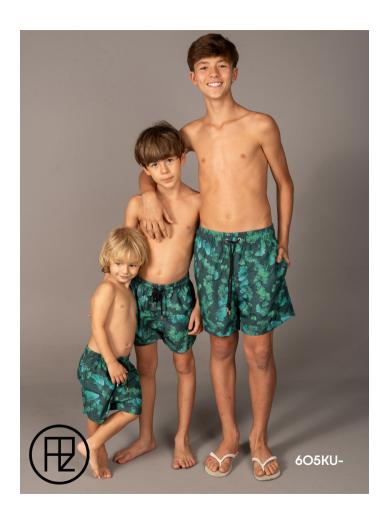

### **Peter Shorts**

Size: 4, 6, 8, 10, 12 EXW: USD 26.00 Composition: 100% Polyester Landed: USD 28.00 Retail: USD 71.00

Sakura